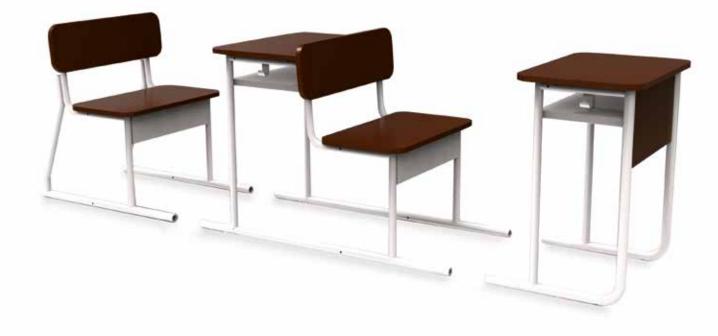

## **GENII-SCHOOL DESK AND BENCH**

GODREJ INTERIO LALITESH MANDREKAR

Genii is designed for high durability and comfort for price sensitive and government schools for children of age 10-19 yrs in accordance with IS4837. The design optimizes use of material and provides bench-desk alignment through module construction. Genii is recognized innovative for its elegant construction (Patent pending: Application No 206/MUM/2014).

Integrated structural solution (Front-Middle-Rear concept) maximizes space, and reduces material usage. Edge band free high pressure laminate version of Genii gives freedom from peel off and rupture problems at the edges, thereby the furniture stays intact for years to come. Designed with special fasteners as the tri lobular screw design that prevent loosening during use and keeps the assembly sturdy. Genii also has generous radii to eliminate any chances of injury during fun time in classrooms. Genii classroom furniture is tested for performance and durability as per standards BS-EN 1728 & 1730. The design is also a Greenguard certified product. Options of Size Marks aids having the same design of desk & bench across all classrooms of a school or college, with consistency in manufacturing.