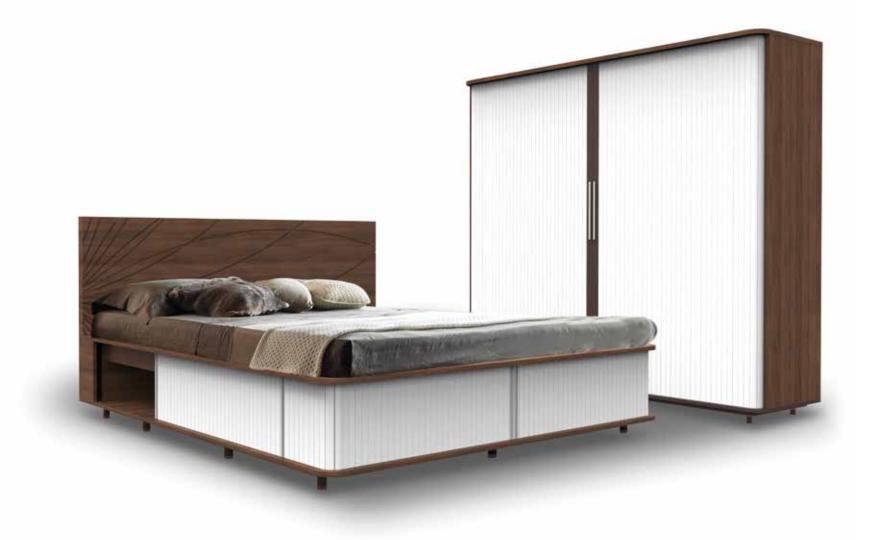

#### **HYACINTH BED SET**

GODREJ INTERIO VAISHALI LAHOTI SHAH

Hyacinth is a thoughtfully designed bedroom furniture solution that offers a king size bed and a wide wardrobe. It includes integrated utilities of a night stand, dresser & a secure locker. This set is designed for compact spaces without compromising on the efficiencies of everyday utilities.

Complete solution for compact bedrooms: effective saving of 40% in the room because of the reduction of the aisle space required by the conventional wardrobes. Multiple utilities in two units - Provides for bed + side tables + 5 door wardrobe + dresser. Effortless access to under bed storage. Warmth of wood & strength of steel. Knock down and flat pack for ease of assembly, as well as dismantling for shifting. Easy to clean from all sides; elevated from floor for sweeping and cleaning the back of the bed and wardrobe.