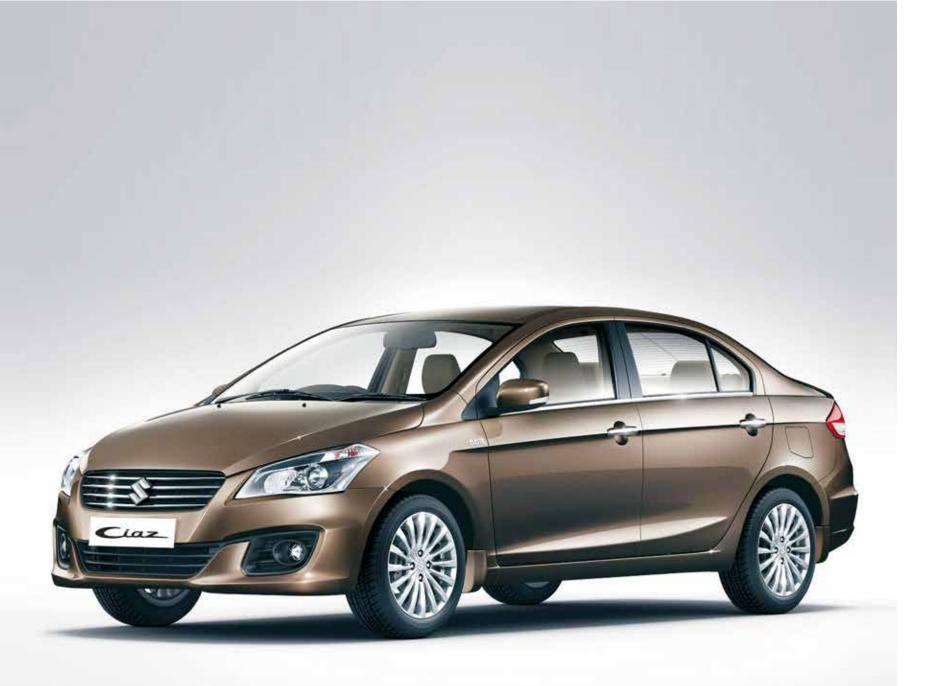

alent to 27.2PS) and a maximum torque of 30Nm@5500rpm with a 6-speed gearbox. The vehicle has a 21 litre fuel tank capacity (long distance between fills), a ground clearance of 173.5mm and is shod with 17" wheels and 'Pirelli Diablo Rosso II' tubeless tires. Front suspension is upside down forks with 143.5mm travel and the rear suspension is a 'gas-charged mono-shock' with 143mm travel. Front (320mm) and rear (240mm) disc brakes provide braking. The silhouette of the bike is achieved while ensuring a riding posture which is comfortable on long journeys, a chiselled shape of the tank, twin headlamps with LED guide lamps, Aluminium die-cast side panels, a naked frame, premium badging and twin exhausts with a distinctive note. The bike is offered is three colours Viz.: Red, White and Black.



MARUTI SUZUKI INDIA LTD **SUZUKI MOTOR** CORPORATION

#### CIAZ

'Ciaz' is a Premium C-Segment sedan which carries a very distinct Design Language carried over from Suzuki's concept "Authentics". Well balanced proportions package a versatile interior space. Best in class features & excellent drive and handling, with premium exterior and interior details make it appealing to all generations of users.

The concept authentics expressed "Sporty x Elegant" with its long wheelbase and an unconstrained form with its overall height kept low, as well as its strong character line which gives a wind-cutting image along with a rich and fine curved surface. Ciaz has been derived from the concept authentics and it retains the right balance of power performance and environmental performance with emotio