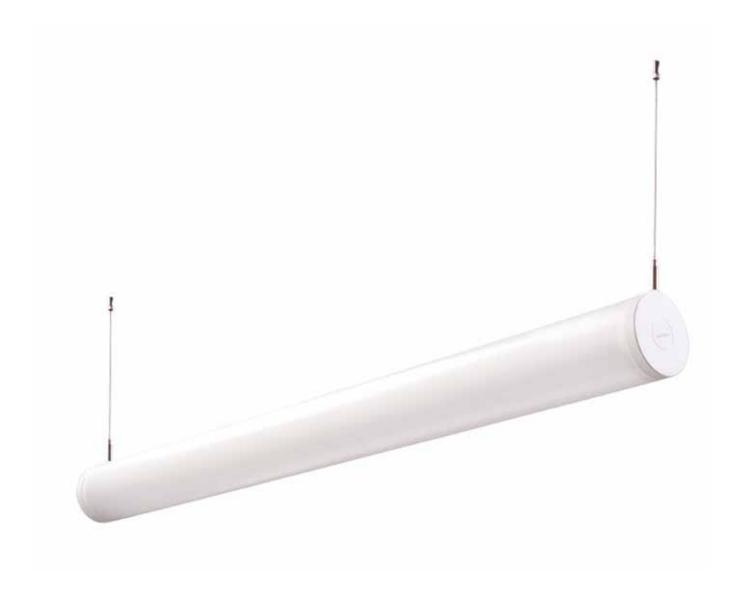

#### **TUBO LED**

Tubo is a suspended LED luminaire designed for clean architectural spaces and offices. It is a cylindrical luminaire and can have end to end connectivity. It gives high lumens at table top, as well as illuminates the whole space through its 360 degree illumination. It comes with an integral driver.

The entire body acts as diffuser giving 360 degree illumination. It is an high end optical PMMA. This optical diffuser enhances the light distribution and efficiency of the product. The volumetric light gives glare free illumination, making the space visually bigger and open. It consumes low energy and gives very high light output even by saving 52% energy. It creates glare free visual environment which improves the attention span and overall productivity. It is a clean, minimalistic product, which functions with simple elegance. The product is designed considering serviceability in end to end installations.