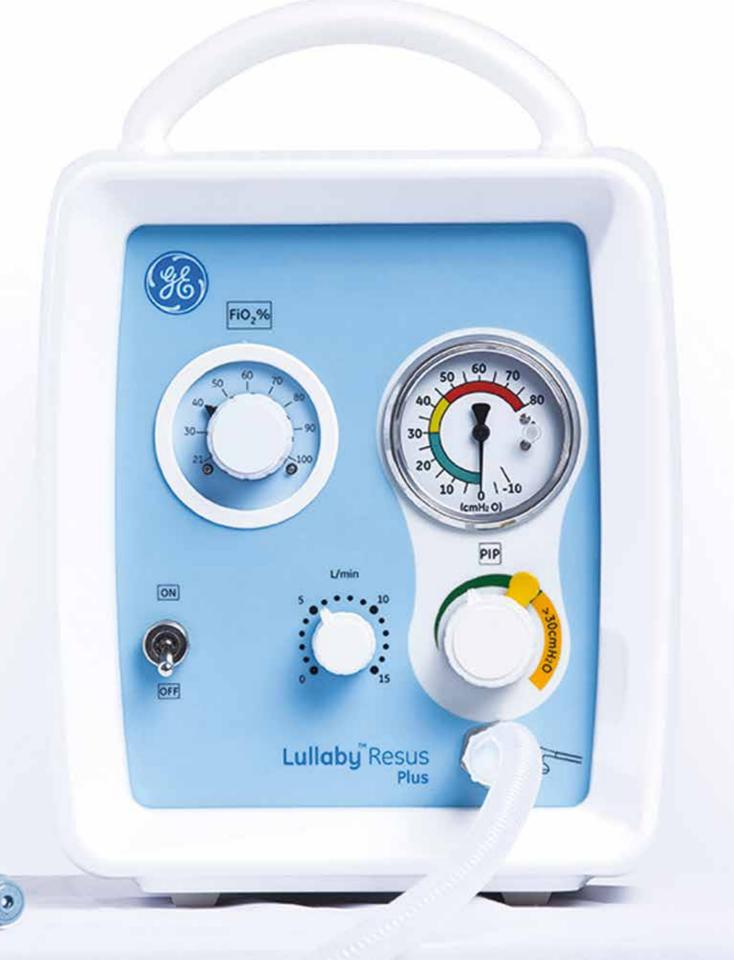

lockable wheels help navigate uneven surfaces. **Easy access to infant** - Bassinet positioned at an ergonomic height for ease of access to the infant. Bassinet front flap folds down for greater access. Heater hood positioned asymmetrically, allowing care-givers greater access to the infant. The **bassinet is transparent** - providing caregivers a clear view of the infant at all times. Controls are intuitive and communicative – decreasing operational stress on the nursing staff. Low operating cost - Due to the unique geometry of the heat reflector and lesser radiant warming height, the power consumption is significantly reduced as compared to other warmers. **Low cost of ownership** - The cost of a Lullaby Warmer Prime is significantly lower than a warmer of similar capability features.



GE HEALTHCARE **INCUBIS CONSULTANTS** (INDIA) PRIVATE LIMITED

## **LULLABY RESUS PLUS**

The Lullaby Resus Plus is a compact resuscitation solution for newborn babies, for labour and delivery rooms. It is designed for high clinical performance, ease of use and affordability. The integrated design makes the product extremely reliable even in the toughest operating conditions, at a low total cost of ownership.

Uninterrupted care – no electrical power required. Fast and error-free workflow with a built-in blender and flow meter. Single knob control for desired Inspiratory Pressure enabling doctors to focus on the baby rather than the equipment. Quick and convenient on/off switch. Iconbased, easy to understand user interface that is quick on the learning curve. Mounts on standard dovetail