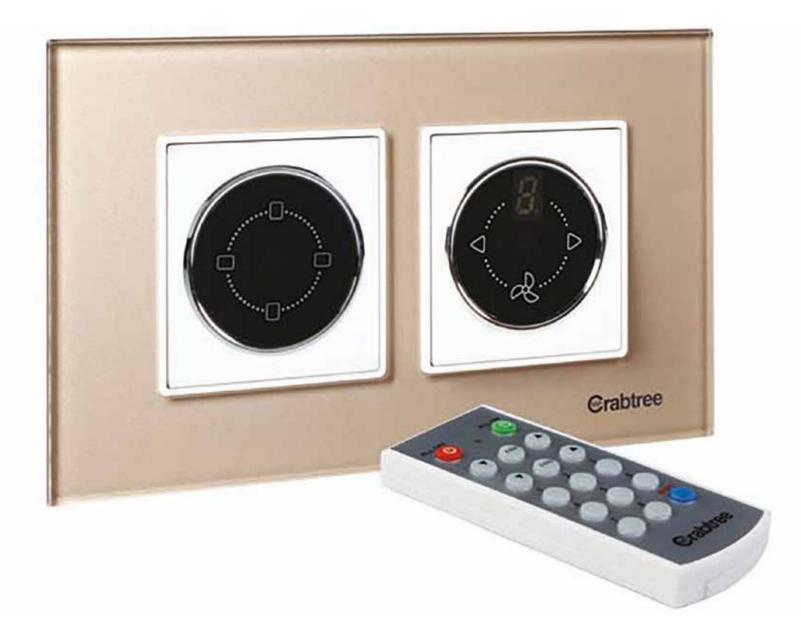

### **MURANO TOUCH SWITCH**

HAVELLS INDIA LTD. SHILPA PANDEY

It is a touch as well remote operated switch which is retrofittable. It can be installed in modular switch plates without changing any wiring system in the house. It can provide the user a facility of home automation in the existing wiring system.

It is a premium product of its category. It gives the user a different experience of touch switches in existing wiring system with its attractive looks and design enhances the user experience from the traditional switching. Provision of Four Channels (Four Switch) in two module size and fan regulator with timer is an innovative solution. It is a capacitive touch switch with infrared sensor that includes eight speed fan regulator with IR sensor. Switch and regulator can be operated by the remote also. It's elegant design and looks are very unique and attractive. It plays a very important role in enhancing the user experience by giving touch switching in place of conventional switching with less cost addition. Fan regulator has a timer so that user can operate it as per his/her convenience. A small and compact design easy to assemble in assembly line & easy to install and use.