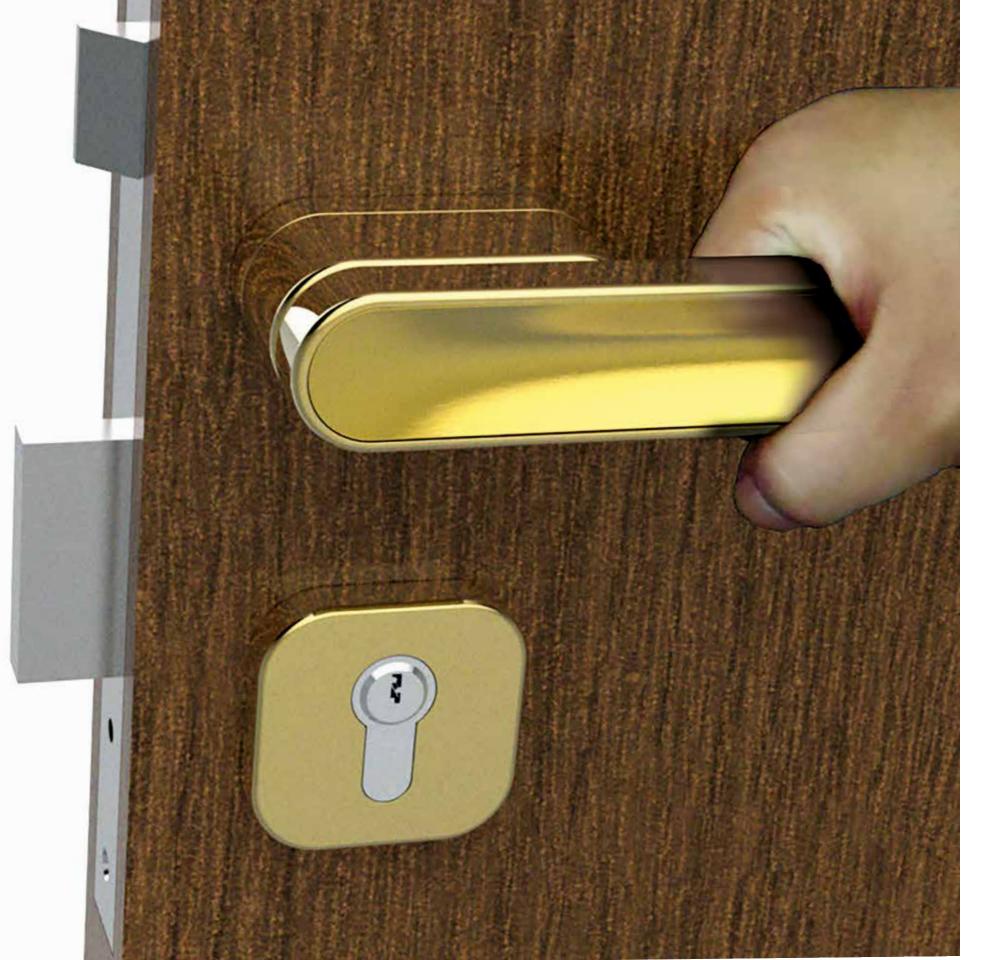

## **CAPSULE MORTISE HANDLE**

Capsule Mortise handle has been designed to satisfy aesthetics and enhance beauty of door decor. Concealed fixing screws provide clean look and enhance aesthetics. The product is intended for both outdoor and indoor applications like main door in residential and commercial establishments, bedroom doors, hotel room doors and Jewellery shops.

Unique Handle design in shape of Capsule with simple and robust concept and matte textured fascia makes its grip comfortable for users from all age groups. Rosette length designed to give the unique & contemporary look is kept at 30mm, reducing the consumption of raw material also giving a strong and sturdy look to the assembly making it never seen before style statement in mortise segment. Concealed fixing screws provide clean look when viewed from front. Difficult to open by regular means. Anti- theft screws ensure sturdiness and safe from vandalism and tampering. Suitable for left-handed and right-handed doors, inside and outside opening doors eliminating the need of two different variants. The Handle assembly is suitable for 28mm to 55mm thick doors covering large range of doors available in India. The soft edges with sufficient fillet ensure safety during usage.