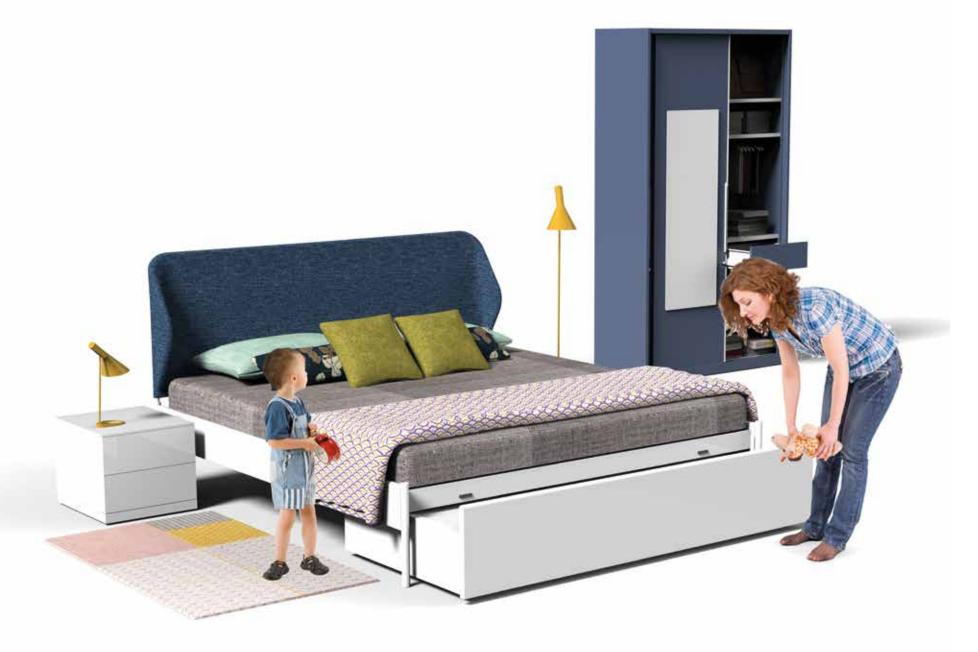

#### **HYACINTH BED SET**

GODREJ INTERIO VAISHALI LAHOTI SHAH

Hyacinth is a thoughtfully designed bedroom furniture solution that offers a king size bed and a wide wardrobe. It includes integrated utilities of a night stand, dresser & a secure locker. This set is designed for compact spaces without compromising on the efficiencies of everyday utilities.

Complete solution for compact bedrooms: effective saving of 40% in the room because of the reduction of the aisle space required by the conventional wardrobes. Multiple utilities in two units - Provides for bed + side tables + 5 door wardrobe + dresser. Effortless access to under bed storage. Warmth of wood & strength of steel. Knock down and flat pack for ease of assembly, as well as dismantling for shifting. Easy to clean from all sides; elevated from floor for sweeping and cleaning the back of the bed and wardrobe.

#### **LIVA RANGE**

GODREJ INTERIO VAISHALI LAHOTI SHAH

Liva range is designed to suit the demands of modern living by offering configurable elements to adapt to the different activities that happen within the bedroom space. It is the first of its kind in its segment to have storage integrated bed and a sliding door wardrobe in steel.

Complete solution for compact bedrooms: The platform is suitable for compact rooms of 10'x10' as well as large rooms as 12'x16'. Effective saving of around 40% in the room because of the reduction of the aisle space required by the conventional wardrobe with hinged doors. Sliding Door Wardrobe In Steel - having two sections with individual locks and a secret compartment each - New way of storing, organizing and accessing sliding storage in steel single wardrobe ownership by two users. Complete mattress support – A flat surface instead of slats to give you a comfortable sleep and increasing the longevity of the mattress. Easy refurbishing & renewing. Dust Protection: Tailboard end storage with lid & brush rails on the wardrobe door. Safety: With no sharp corners, the range offers safety for your family especially for ones with little children around.