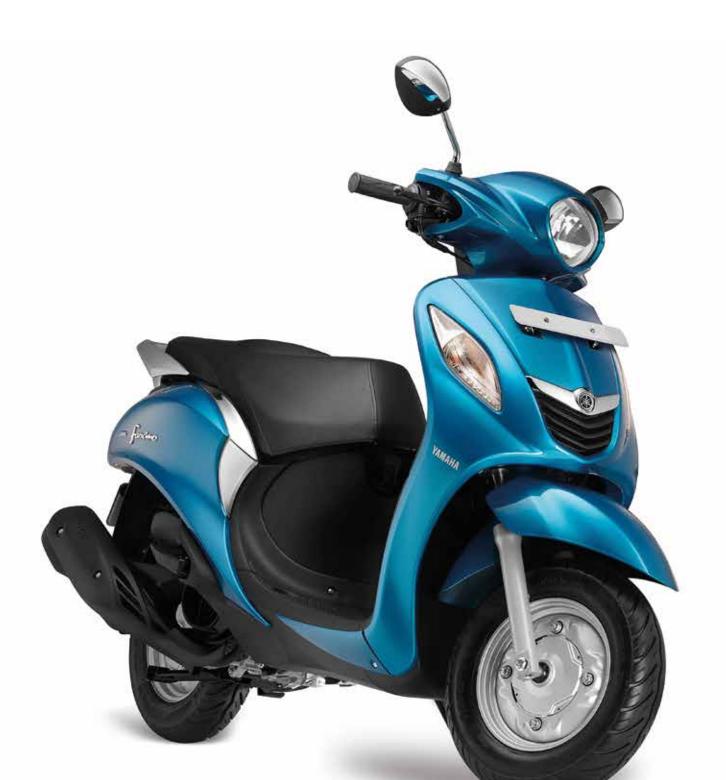

INDIA YAMAHA MOTOR PRIVATE LIMITED HIROSHI SHIMOKAWA

### **CYGNUS ALPHA**

XC115F Cygnus Alpha has been developed for young families with small children with the following offerings: Modern and refined styling, Excellent on-board comfort in one-up or tandem riding, Good storage capacity, Excellent fuel economy, Lightweight and easy to use, Outstanding engine performance.

YAMAHA CYGNUS (Alpha) is designed on the concept of easy, Sober & Modern Design for active male users and their family to get around. The model has achieved its exceptionally modern styling with simple and relaxed forms combined with sharp looking lights. Modern Styling: The YAMAHA Alpha is designed to express a calm image with predominantly horizontal lines across the compact body. The spacious footboard and extra long seat provide added comfort and ease of use. The body emphasizes its modern yet sporty style with a sharp character line running from the front turn signals to the tail light. In addition, its stylish meter console gives a sophisticated touch to the interior design.