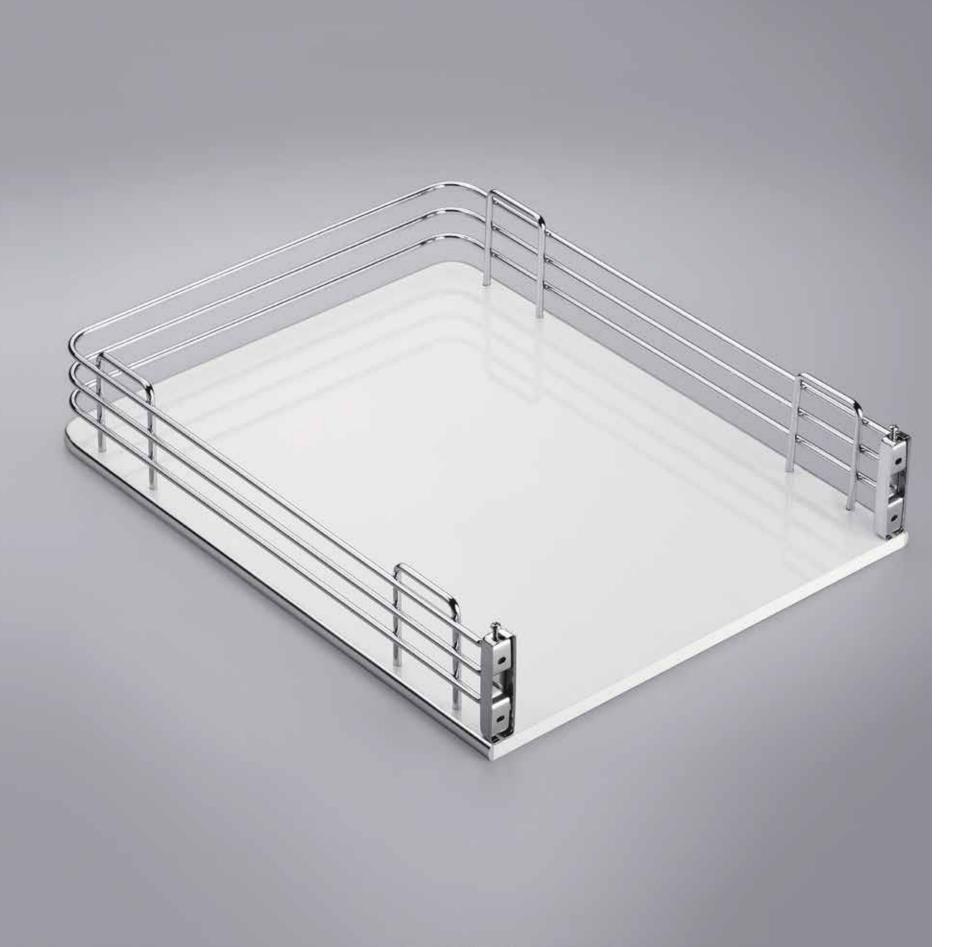

#### **FLEXIFIT BASKET**

The Flexifit is an innovation for evolving life. Its smart Facia Fitting system gives total control in the hands of an expert to adjust and align the Flexifit Basket horizontally and vertically, even after the facia is already screwed with no extra holes to be drilled or additional fittings required.

There is a Flexifit System for 2- way micro fascia adjustment (Horizontal & Vertical). The combination of high gloss wood base, S.S Wire grid & edge bidding contribute more to the aesthetics of Flexifit Basket. Flexifit Basket is crafted with 12mm thick pre-laminated MDF (Medium Density Fibreboard), UV coated and exterior grade. We are specifically using 6 mm Wire grid, for its aesthetic appeal & it gives excellent strength to Flexifit Basket.