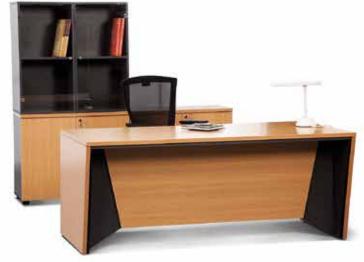

#### **CHANCELLOR**

Chancellor is a cabin furniture range targeted for medium and small enterprises, branch offices, start-ups and site offices. The angular form of the main table along with angular modesty imparts a unique visual language to it. Chancellor is well designed and has flexibility to personalize it as per user requirement.

Chancellor is a simplistic and minimalistic product with refined aesthetics and enhanced flexibility. The innovation is brought in it through the detailing of its components. The modesty and the front panels of the main table are such that it can be made from left-over pieces of other components yet it improves the visual appeal of the product considerably. The back display unit is innovative design that adds flexibility to Chancellor. The back display is made of two basic units; an open display box and a display box with glass door. Together they can be placed to form multiple combinations. Chancellor is very intuitive in terms of its components and very easy to assemble. It is made with regular knock-down joineries which are easy to handle and replace at any given time in future if required. Chancellor is completely flat-packed and can be assembled within few hours.