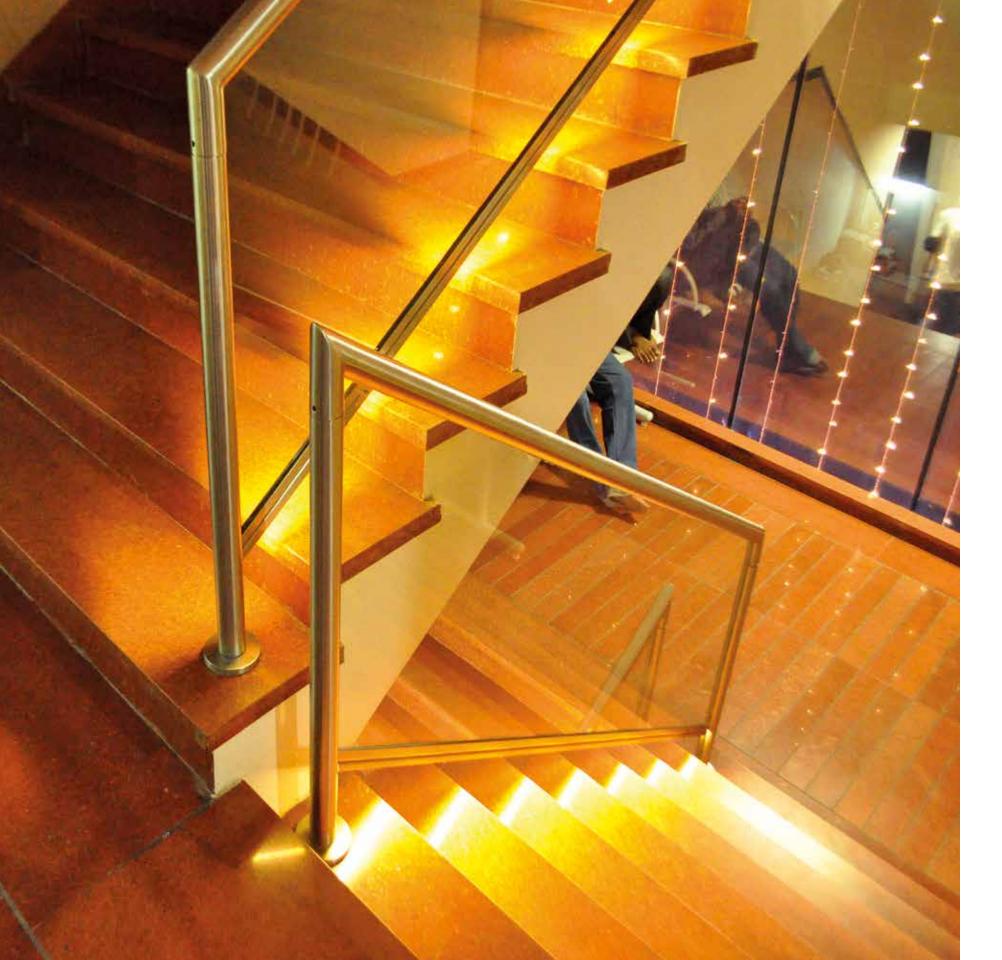

#### **KICH LED RAILING**

Kich Led Railing has been designed to achieve TWO MAJOR **FUNCTIONS** while walking on passage or staircase. 1) Uniform Lighting on steps or passage flooring to adorn the staircase ambience. 2) Normal building has lights only on landing

area which cast shadow and doesn't give uniform lighting.

Combination of electrical and hardware for a purpose of support and visibility while walking. Assembled using grub bolts so no fabrication required at site. Easy and quick installation is possible due to modular components (Knock Down System) developed as per specific site conditions. As per need, can be designed to provide either asymmetric or symmetric lighting distribution. Available in straight or flexible modules for straight, curved or arched rails. Lighting density can be achieved up to 150 lumens. Available in a choice of two color temperatures: 3,000 K (warm white) & 4,000 K (neutral white). LED Lights, Transformers, with air movement components for heat recovery are being integrated in single component which makes perfect electrical and hardware product combinations. All LED lights are connected in a stripe into railing to make its installation easy. Energy efficient LED lights save power cost.