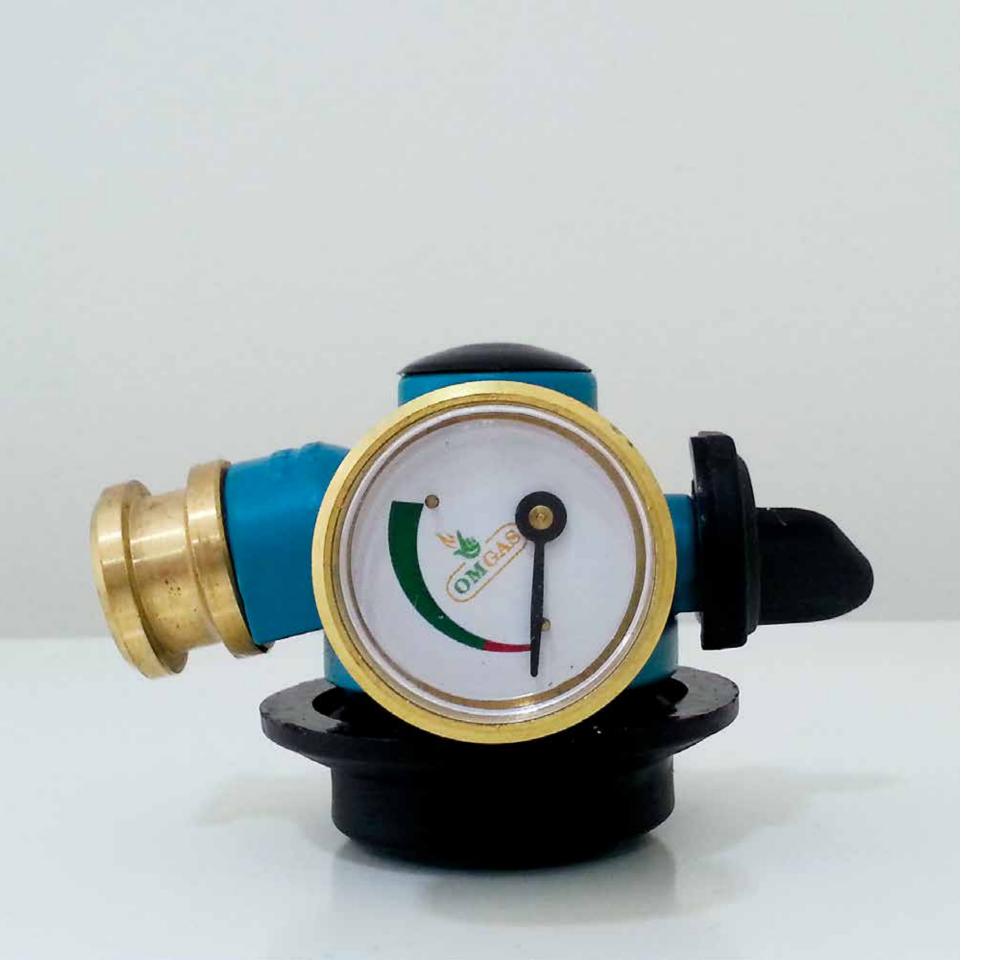

### **GAS SAFETY DEVICE**

Every household uses LPG cylinder and regulator in their kitchen. The present system lacks any safety feature to arrest leakages from pipeline or hazard caused due to failure of regulator. Gas Safety device has the unique feature to shut off the gas from cylinder in both the cases of mishap.

Gas Safety Device has an excess flow check feature which shuts off the gas in case of any leakage due to cracks or rupture in LPG hose pipe or its sudden removal from the nozzle of regulator or gas stove. It comes with a pressure indication device which gives an approx. indication of the content of LPG inside the cylinder. The device comes with the feature to check or verify even minor leaks in the LPG system. The device comes with a double sealing protection i.e even if the rubber seal of LPG valve of cylinder is damaged or not present the Gas Safety Device prevents leakage of any kind from the LPG valve. The device fits the same way LPG regulator is used to fit on the cylinder valve, hence very easy to use.