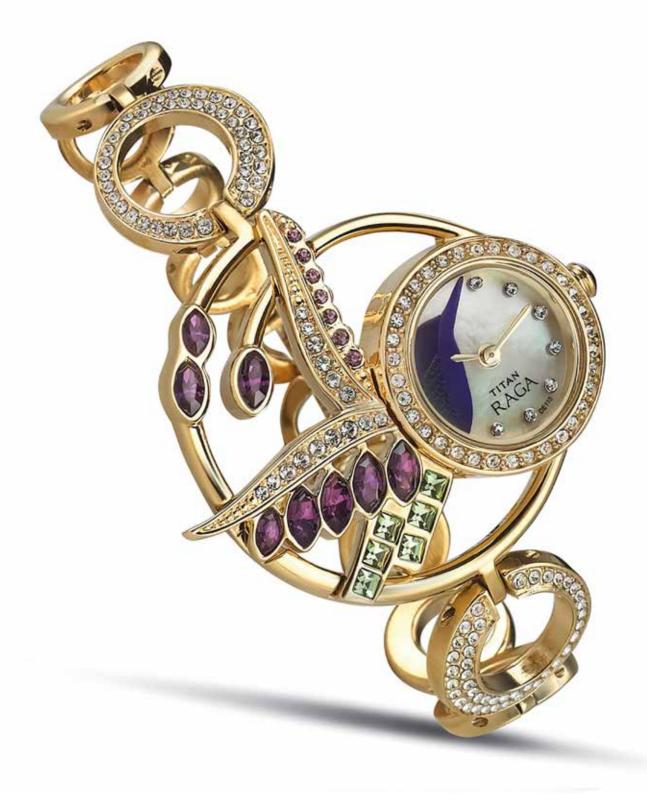

#### TITAN COMPANY LIMITED MALVIKA KHADILKAR

# RAGA GARDEN OF **EDEN - 'BIRD OF PARADISE'**

OnAir is a simple, stylish and sophisticated task chair which combines excellent comfort, support, aesthetics, functionality and intuitive adjustability. It redefines the visual language of a task chair through amalgamation of all functions into an integrated form leading to its iconic character.

A holistic approach in designing of OnAir Chair is apparently visible in its first look itself. Ergonomically contoured back and seat, armrests integrated with back, multiple adjustments, automatic weight balancing back tilt mechanism, height adjustable lumber support etc. provide a very comfortable seating. The backrest profile of OnAir along with the integrated armrests is very distinct and contemporary in style. OnAir supports a large range of adjustability in terms of seat height therefore is suitable for wider percentile of users. The lever handle for height adjustment has a inbuilt pictogram for normal users and brail instructions for users with impaired vision. All the components in OnAir are replaceable and can be easily disposed off. Automatic weight balancing mechanism can support users with weights ranging from 45 kg to 120 kg without the need to adjust.