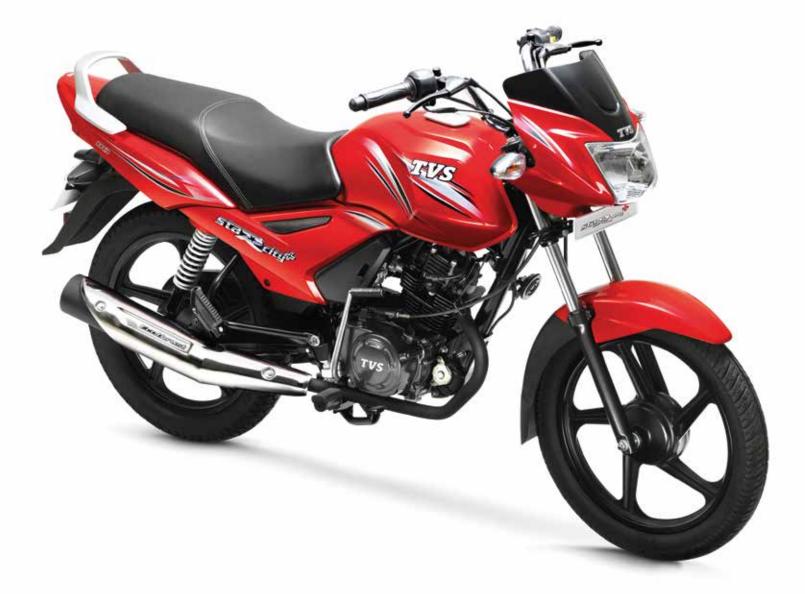

ntention of attracting young customers. In contrast to its offroad look, the interior has a more cultured and refined feel.

Its rugged and aggressive offroad look is enhanced by a bold front grille with silver grille guard and foglamps with integrated indicators. The side profile is very muscular thanks to the distinctly designed silver coloured side claddings and wheel arch fenders. It is also equipped with silver painted roof rails, roof spoiler and diamond cut 15 inch alloy wheels. beneath all the ruggedness, the interior has a more elegant look. It features a plush piano black instrument panel and a matching armrest. The ergonomic seats are covered with premium sporty fabric with stylish stiches and the steering wheel is leather wrapped.



TVS MOTOR COMPANY LTD RAVI KUMAR GOKA BALU



# **STAR CITY +**

The TVS Star City+ is an entry level 110cc commuter motorcycle for the 'entry level style seeker' to realise that he has moved to the urban scenario of commuting. This product, is a modern commuter for the entrepreneur with a dash of style. Undoubtedly, the 'Star City +' is the culmination of STYLE meets PERFORMANCE in the commuter entry level segment of motorcycles.

The Star City+'s first and foremost goal was to offer performance with style, in a market flooded with multiple choices in the segment. hence, to meet this demand, TVS has stepped into the new design language of 'continuous flow motion design'. The body of the motorcycle has been carefully chiselled and toned to give it a solid, muscular yet a flair of 'stylish vehicle' look. The tank is specially designe