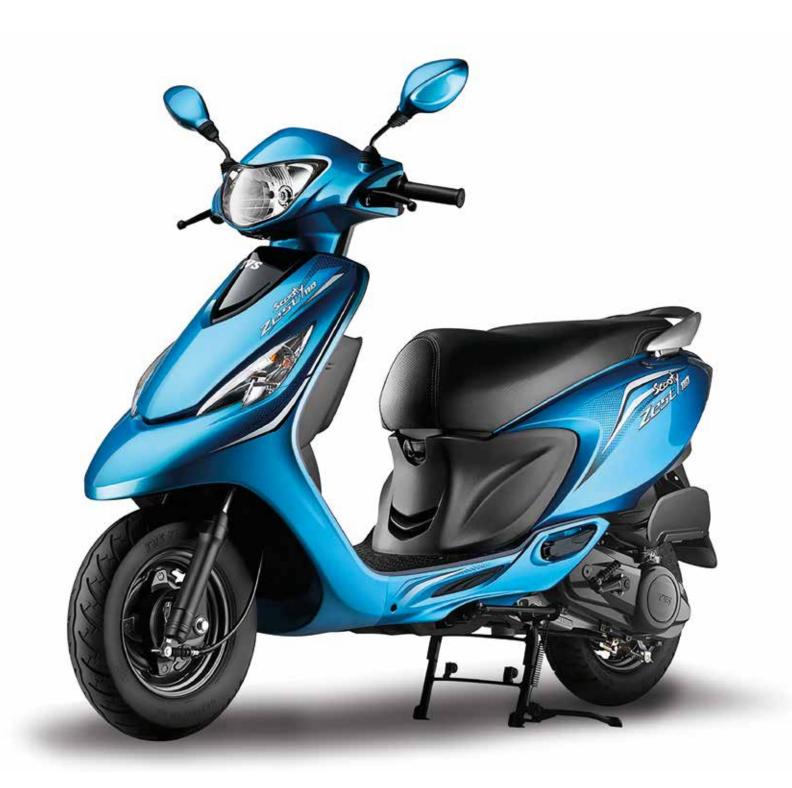

RFORMANCE in the commuter entry level segment of motorcycles.

The Star City+'s first and foremost goal was to offer performance with style, in a market flooded with multiple choices in the segment. hence, to meet this demand, TVS has stepped into the new design language of 'continuous flow motion design'. The body of the motorcycle has been carefully chiselled and toned to give it a solid, muscular yet a flair of 'stylish vehicle' look. The tank is specially designed with a carved knee recess for comfortable ergonomics. The headlamp and the tail lamp have been given a very generous volume for better and controlled light flooding. The seat is designed to give the utmost level of comfort with a stylish dual texture. The 3D chrome brand logo adds a premium feel to the entry level commuter.



TVS MOTOR COMPANY LTD. **ELIAS C ABRAHAM** 

### **TVS SCOOTY ZEST 110**

TVS Scooty Zest 110 is created keeping the requirements of new-age Indian women in mind. While the vehicle dimensions complement her riding ergonomics, its superior performance propels her ahead of everyone. With best-in-class pickup, handling, storage and mileage - the scooter excels in all departments like its confident rider.

Scooty Zest 110 is designed to make every ride full of fun, excitement, Comfort with best-in-class mileage. It offers a unique balance of paradoxical user needs. It is designed to marry best power delivery with best fuel efficiency, largest storage space with right compact size. Car-like back-lit speed-o-meter, sharp and bold boomerang profile, leaf-shaped mirrors, bold metallic colors mak