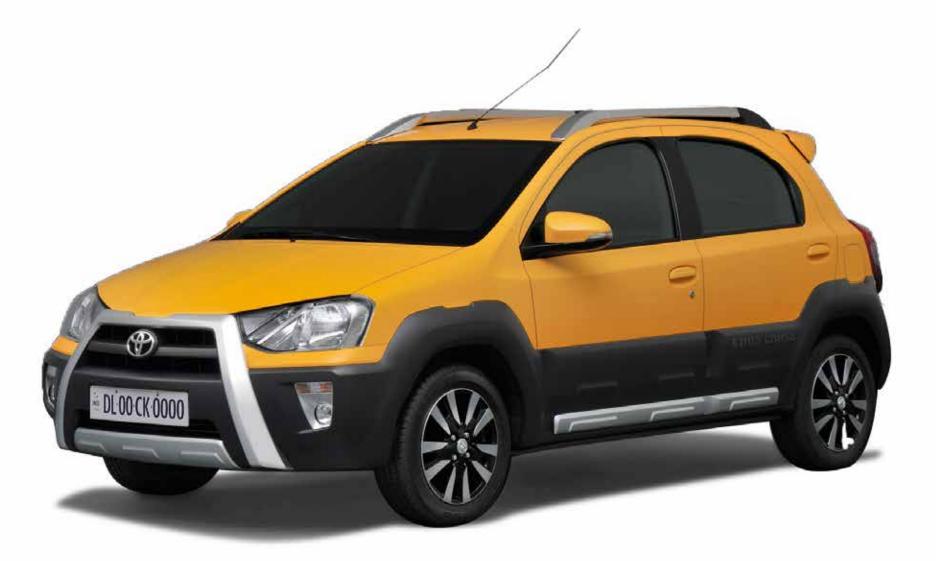

tics.



MARUTI SUZUKI INDIA LIMITED **SUZUKI DESIGN STUDIO** 

### **CELERIO**

The Celerio is a complete package designed in accordance with the expectation of the India customer, who want most out of their cars. An excellent combination of the AMT transmission coupled with K-Next engine and Drive-by-wire technology that returns best in class mileage with excellent driving experience.

Celerio is the only car in Indian market to offer the latest 4th generation AMT transmission at the most affordable price tag. With combination of this transmission, K-Next engine, and Drive-by-wire technology with smart space utilization and excellent aesthetic appeal, the Celerio is arguably the best vehicle in its segment, to achieve excellent performance norms clubbed with most competitive price tag.



# **ETIOS CROSS**

The Etios Cross is a 5 passenger cross over version of the Etios Liva hatchback. Its rugged and aggressive looks appeal its active and outdoor orientation with the intention of attracting young customers. In contrast to its offroad look, the interior has a more cultured and refined feel.

Its rugged and aggressive offroad look is enhanced by a bold front grille with silver grille guard and foglamps with integrated indicators. The side profile is very muscular thanks to the distinctly designed silver coloured side claddings and wheel arch fenders. It is also equipped with silver painted roof rails, roof spoiler and diamond cut 15 inch alloy wheels. beneath all the ruggedness, the interior has a more elegant look. It features a plush piano black instrument panel and a ma