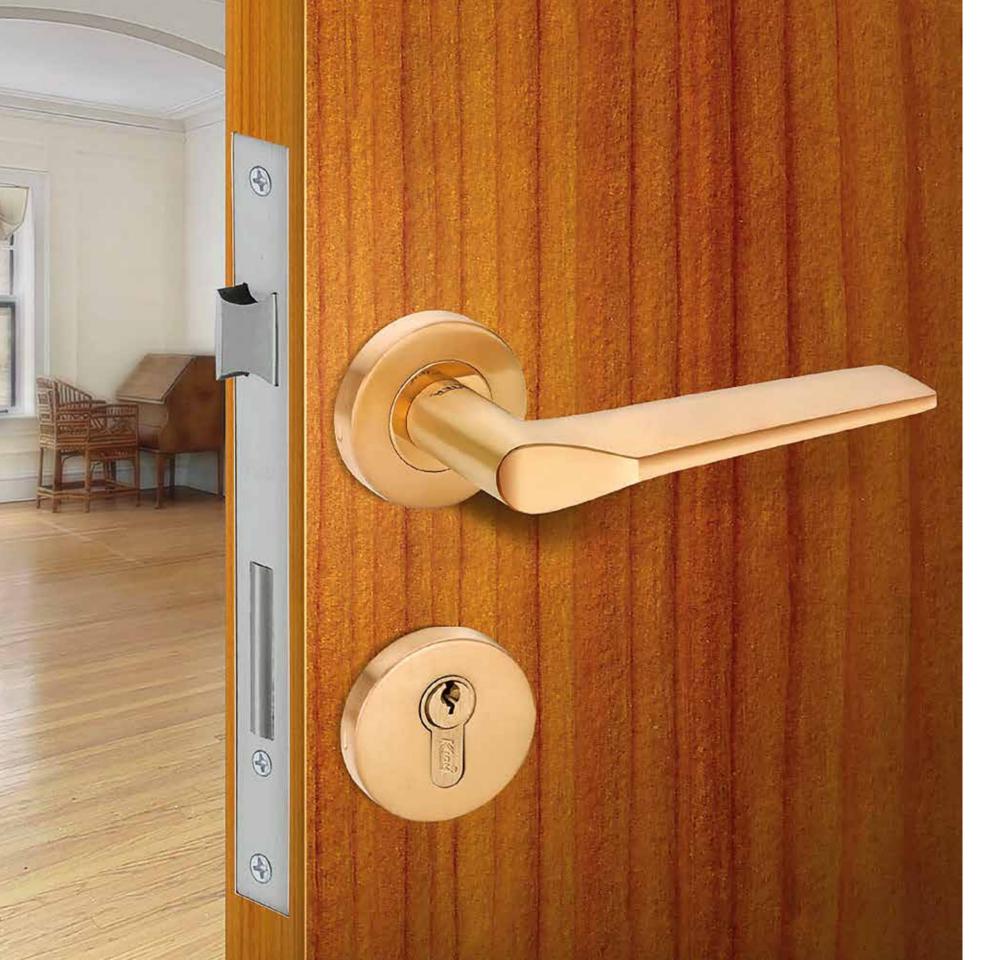

## **CAPSULE MORTISE HANDLE**

Capsule Mortise handle has been designed to satisfy aesthetics and enhance beauty of door decor. Concealed fixing screws provide clean look and enhance aesthetics. The product is intended for both outdoor and indoor applications like main door in residential and commercial establishments, bedroom doors, hotel room doors and Jewellery shops.

Unique Handle design in shape of Capsule with simple and robust concept and matte textured fascia makes its grip comfortable for users from all age groups. Rosette length designed to give the unique & contemporary look is kept at 30mm, reducing the consumption of raw material also giving a strong and sturdy look to the assembly making it never seen before style statement in mortise segment. Concealed fixing screws provide clean look when viewed from front. Difficult to open by regular means. Anti- theft screws ensure sturdiness and safe from vandalism and tampering. Suitable for left-handed and right-handed doors, inside and outside opening doors eliminating the need of two different variants. The Handle assembly is suitable for 28mm to 55mm thick doors covering large range of doors available in India. The soft edges with sufficient fillet ensure safety during usage.