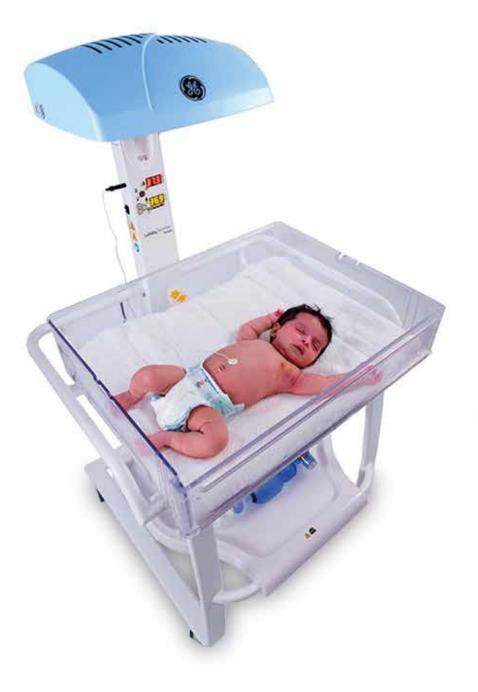

hape of the bottle makes it easy to hold. Entire range of shampoo is colour coded basis hair type. This makes customer identify their shampoo immediately. **Usage** - Offers convenience in dispensing with spouted pump. Bottle shape offers stability during actuation while dispensing. Metered dose pump dispenses the exact dosage required for usage. This prevents contamination and makes for minimal wastage of the shampoo inside. Material & Finsih - Bottle is extrusion blow moulded with PETG with a blow ratio of more than 1:2. High wall thickness of PETG imparts glass like finish. Bottle has smooth body without pinch-off marks. Special dye used to achieve uniform colour gradation. For branding special ink system and screen-printing machine used to get excellent text clarity without smudging.



### GE HEALTHCARE **INCUBIS CONSULTANTS** (INDIA) PRIVATE LIMITED

### **LULLABY WARMER PRIME**

Lullaby Warmer Prime is a cost effective Infant Care Warmer, a device used for providing warmth to newborn babies. Its small compact footprint is space efficient. The PCB and circuits have been designed to withstand severe power fluctuations and has one of the least power consumption amongst comparative Warmers.

**Robust and Reliable** - Only two moving components in the entire product – substantially increasing reliability. Large lockable wheels help navigate uneven surfaces. **Easy access to infant** - Bassinet positioned at an ergonomic height for ease of access to the infant. Bassinet front flap folds down for greater access. Heater hood positioned asymmetrically, allowing care-givers gr