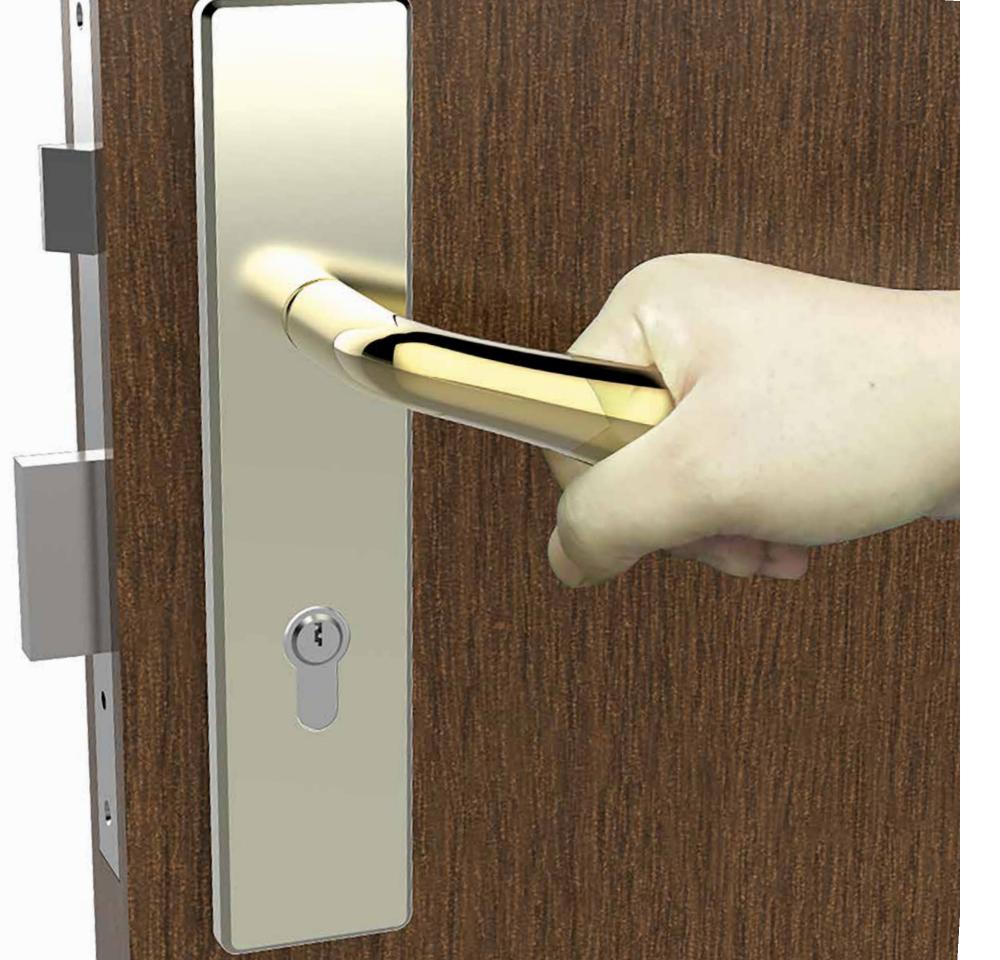

## **CAPSULE MORTISE HANDLE**

Capsule Mortise handle has been designed to satisfy aesthetics and enhance beauty of door decor. Concealed fixing screws provide clean look and enhance aesthetics. The product is intended for both outdoor and indoor applications like main door in residential and commercial establishments, bedroom doors, hotel room doors and Jewellery shops.

Unique Handle design in shape of Capsule with simple and robust concept and matte textured fascia makes its grip comfortable for users from all age groups. Rosette length designed to give the unique & contemporary look is kept at 30mm, reducing the consumption of raw material also giving a strong and sturdy look to the assembly making it never seen before style statement in mortise segment. Concealed fixing screws provide clean look when viewed from front. Difficult to open by regular means. Anti- theft screws ensure sturdiness and safe from vandalism and tampering. Suitable for left-handed and right-handed doors, inside and outside opening doors eliminating the need of two different variants. The Handle assembly is suitable for 28mm to 55mm thick doors covering large range of doors available in India. The soft edges with sufficient fillet ensure safety during usage.