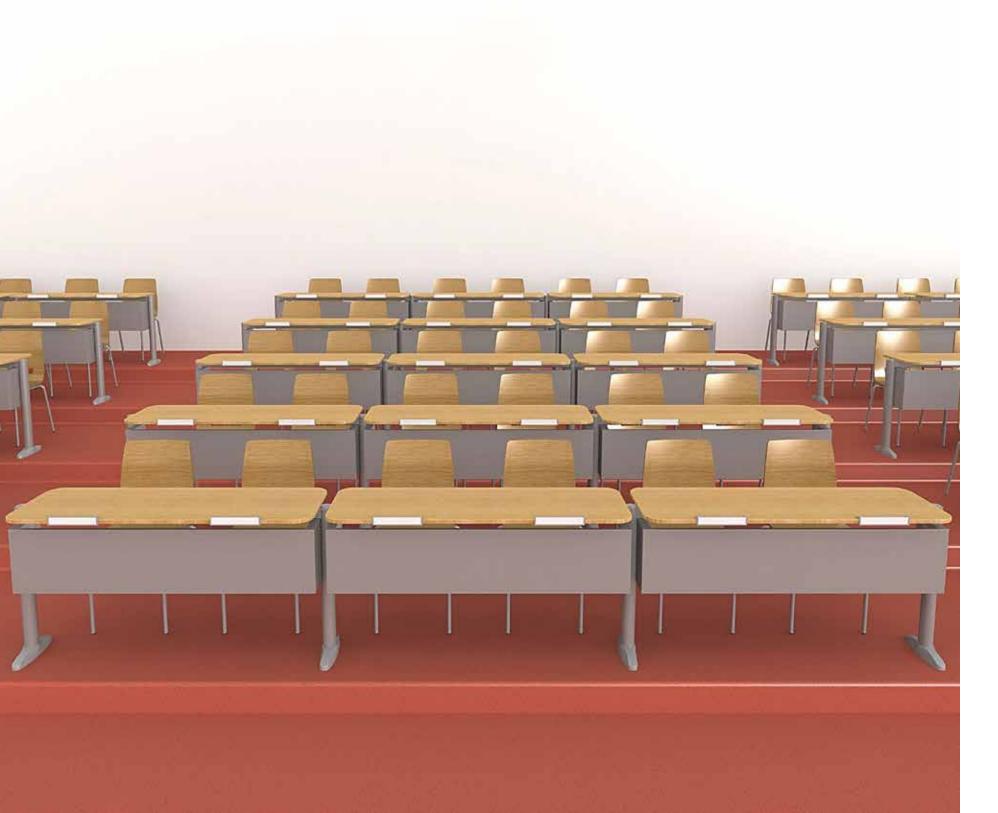

## **ENLIGHTEN** LECTURE THEATRE **FURNITURE SYSTEM**

**Enlighten lecture theatre system assists institutes to connect with** students by creating an environment that focuses on learning. It is a thoughtfully designed solution that allows the furniture to fit in straight, stepped and curved seating layouts with ease; without any change in its functionality or loss in visual appeal.

Enlighten is successfully tested as per BSEN 1792-2:2009 and BIFMA X1X5 standards for product safety, performance, strength and durability. This product replaces the need to use separate carpentered solutions for each and every layout of straight, curved and stepped. It gives a standardized and precise hassle free solution for lecture rooms. Notable features with specific purposes are bag hook for ease of reach, electrical sockets for extended power supply, contoured and cushioned back support for long hour seating and rounded corners for safe usability. Soft-close seat tip up is noiseless and does not disturb the ongoing lecture. The upholstery is meticulously stitched over the seat and backrest foams for the best comfort and longevity, the materials available are leatherette to make it spill proof and fabric as optional. Nylon is used in areas where cushioning is required or friction and noise is to be avoided.

GODREJ INTERIO

LALITESH MANDREKAR

Pleasing contour

Smooth edges

Bag hooks

Soft closing seat