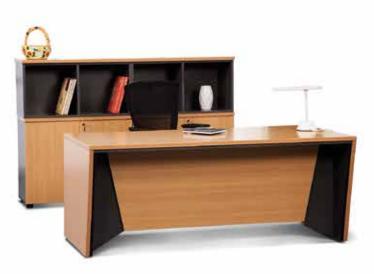

#### **CHANCELLOR**

Chancellor is a cabin furniture range targeted for medium and small enterprises, branch offices, start-ups and site offices. The angular form of the main table along with angular modesty imparts a unique visual language to it. Chancellor is well designed and has flexibility to personalize it as per user requirement.

Chancellor is a simplistic and minimalistic product with refined aesthetics and enhanced flexibility. The innovation is brought in it through the detailing of its components. The modesty and the front panels of the main table are such that it can be made from left-over pieces of other components yet it improves the visual appeal of the product considerably. The back display unit is innovative design that adds flexibility to Chancellor. The back display is made of two basic units; an open display box and a display box with glass door. Together they can be placed to form multiple combinations. Chancellor is very intuitive in terms of its components and very easy to assemble. It is made with regular knock-down joineries which are easy to handle and replace at any given time in future if required. Chancellor is completely flat-packed and can be assembled within few hours.