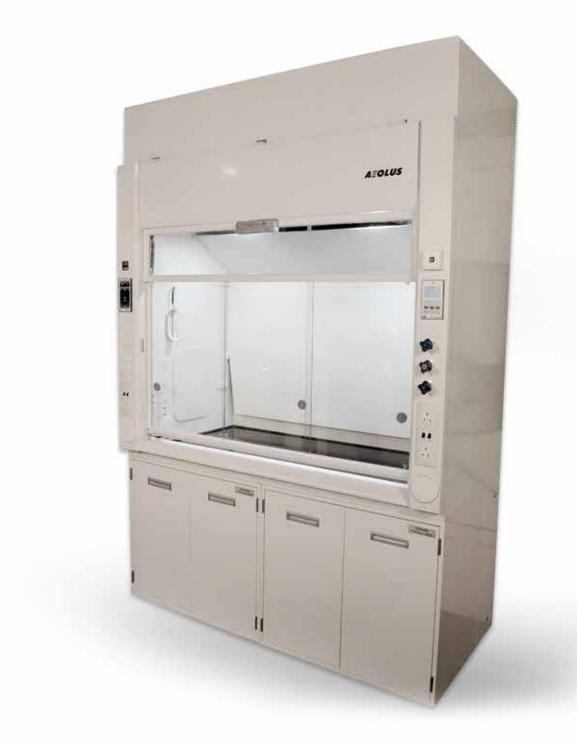

### 'POLYPRO' SERIES PP FUME HOOD

Fume Hood is used in labs by scientist. It is not safe to carryout Chemical reactions in open space, hence those are carried out in Fume Hood. PP Fume Hood is used in labs where there is extensive corrosive environment. These are ventilated cupboards with additional facilities & is safety equipment also.

Fume Hood is made from Imported Polypropylene sheet. 100% UV protected. Also these sheets are Chemical resistant, Superior stress crack resistance, Long service life, Superior notch impact strength and enhanced rigidity. So 100% safe in the corrosive environment. Active Kinetics Exhaust System with Interstitial 3 point suction system with baffle to ensure smooth and immediate exhaust of fumes. Easy for maintenance in all respect. Tube light replacement, damper adjustment, drain line access. Sash with polycarbonate sheet with timer belt & it is counter balanced with the weight. Heavy duty timer belt is used as sash rope which has estimated life of 10 years. 2 counter weights instead of one so double safety if sash fails. Base cabinets also made from polypropylene sheet & these are on castors, so easily movable.