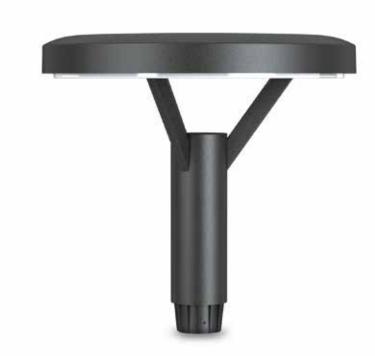

#### PIE LED

Pie LED is exceptionally designed suspended LED luminaire, its minimalistic contemporary look along with straight crisp lines, seamlessly connects and aligns with the architecture while the impressive linear reflector gives your space the undivided attention. Create a beautifully illuminated visual 'light line art' in workspaces. Open dynamic offices are the new-normal. Keeping things straight & simple, flexible & adaptable that symbolizes a no waste new age ethics.

PieLED is a LG7 guideline approved luminaire that creates volumetric lighting more of uniform illumination, extending beyond the work plane. It's 30% upward lighting leads to correct lighting level of the ceiling, reducing cave effect, less shadows and a relaxed and stress free work environment. Pie LED embraces green with its high efficiency LEDs that saves upto 50% energy of the workspaces. Pie LED displays its extra-ordinary style and higher efficiency and breaks away from the mainstream lighting system. Its contemporary and minimalistic design adds a new dimension to workspaces. Pie LED's minimalistic, contemporary aesthetics has straight crisp lines, seamlessly connects and aligns with the architecture while the impressive linear reflector gives office space the undivided attention.