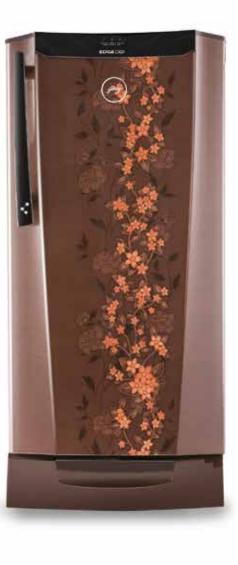

## **GODREJ EDGE DIGI** REFRIGERATOR **RANGE**

The Godrej Edge Digi direct cool refrigerator range, manufactured In India is based on direct cooling technology. It proves to be the best product in its category in the Indian Market. In terms of Energy efficiency, space storage solutions, and value for money. Designed for Consumers who can afford to buy a frost free refrigerator but cannot buy one due to frequent power cuts in their neighborhood.

Defrost control and auto defrost: Overrides ongoing defrost and Turbo Chill Mode for quick chilling. Most energy efficient: 5% higher energy efficiency than other 5 star rated refrigerators. Produced at "Platinum Green Co." certified manufacturing facility. Frost elimination: A photo sensor ensures frost elimination when the refrigerator usage is low, to avoid inconvenience of defrosting. Highest cooling retention during power cuts: Up to 24 hour cooling retention in freezer (\*condt. appl.). 10 Year rust free warranty & 10 year compressor warranty. Most organised space and storage efficiency in its category: The biggest crisper tray, largest freezer, 2.25 l aqua space in the door, dry store multi utility tray.