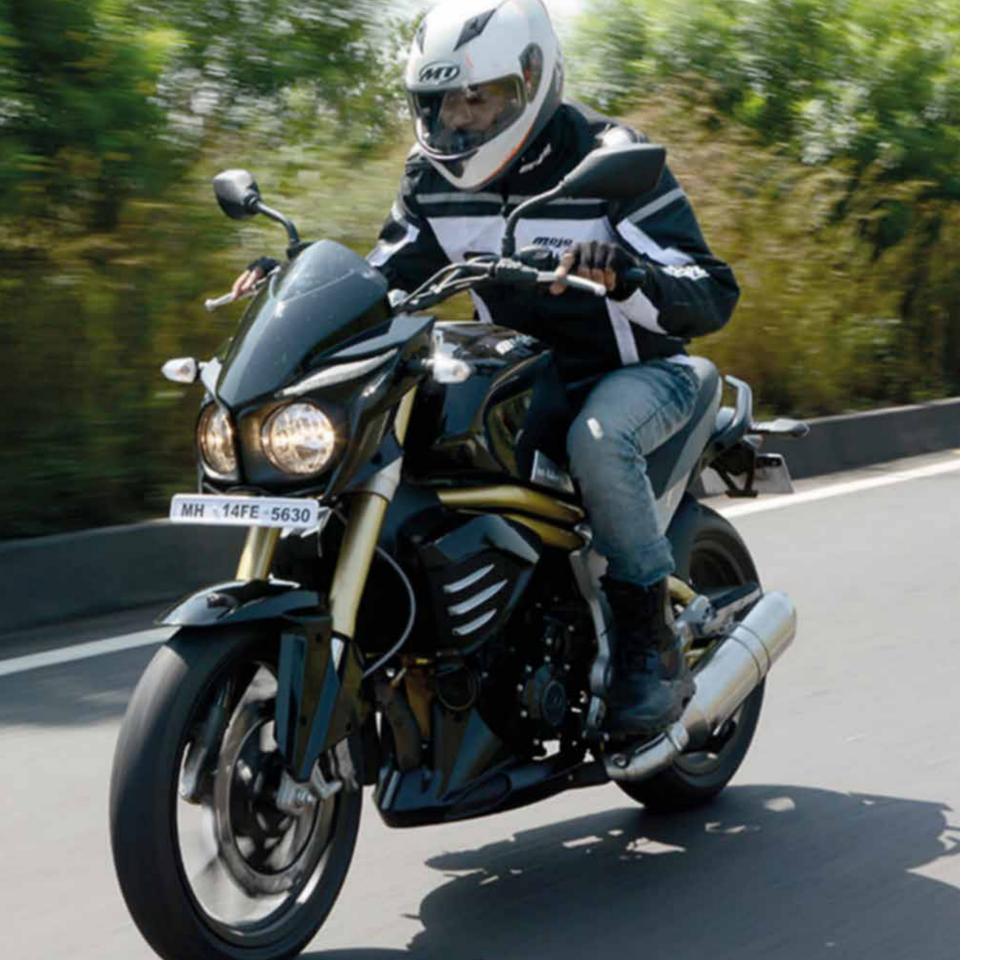

d has a CVT transmission, with an electric start. The vehicle has a 6 litre fuel tank capacity, a ground clearance of 165mm and is shod with 12" wheels with tubeless tires which enhances stability at higher speeds and riding safety vis-à-vis 10" wheels and tube-type tires. The front suspension is 'telescopic type' and rear suspension is 'Coil Type Hydraulic'. The 'Adjustable Seat Height' feature offers a rider saddle height of 735mm/ 770mm in lower/ upper positions respectively. The 'Kick-Start' lever is a 'Front Kick Type'. A 'Guide-Lamp' provides front lighting for a few seconds after engine is turned off, helping riders in the dark. The scooter is offered in seven colours such as 'Volcanic Red', 'Iceberg White', 'Galactic Black', 'Magnetic Magenta' and 'Organza Silver' amongst others.



> M/S. MAHINDRA TWO WHEELERS LIMITED YOGARAJA V

#### MAHINDRA MOJO

The 'Mahindra MOJO' is a bike for riding enthusiasts who like riding long distances; with a unique visual and response character, in the 300cc segment. Tuning of the powertrain for a 'flat torque curve', trail optimization for superior straight-line stability and its distinctive silhouette provides riders the experience they desire.

The powertrain in the 'Mahindra MOJO' is a single cylinder, 4-stroke, 294.7cc, liquid cooled EFI engine with producing 20kW@8000rpm (equivalent to 27.2PS) and a maximum torque of 30Nm@5500rpm with a 6-speed gearbox. The vehicle has a 21 litre fuel tank capacity (long distance between fills), a ground clearance of 173.5mm and is shod with 17" wheels and 'Pirelli Diablo Rosso II' tubeless tir