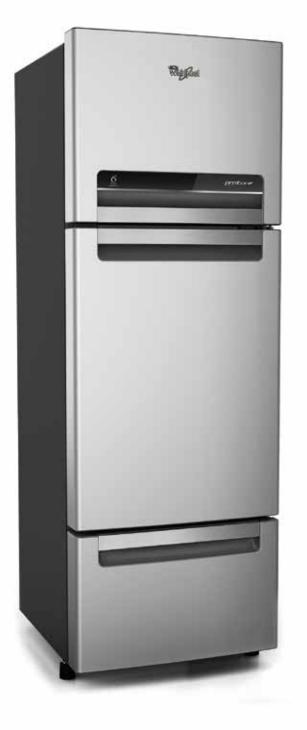

## WHIRLPOOL'S **PROTTON WORLD SERIES REFRIGERATORS**

Protton World Series is the latest range of three door frost free refrigerators launched by Whirlpool in April, 2014. It is an international design in sync with Whirlpool's Global Visual Brand Language. The refrigerator is designed considering the lifestyle and consumer insights of the middle to high consumer segment.

Progressive & flushed door aesthetics with signature element "Island approach". This approach enables grouping of all interaction areas of the product into one clear point of focus. Separate vegetable drawer makes the storage and organization of vegetables much easier. The smooth drawer sliding mechanism, increases user comfort and ease of access. 6th Sense Active Fresh technology keeps the fruits and vegetables fresh for longer duration.. Air Booster System controls the circulation of cold air so that each compartment receives the precise cooling it requires. It also prevents odor mixing between the three zones.