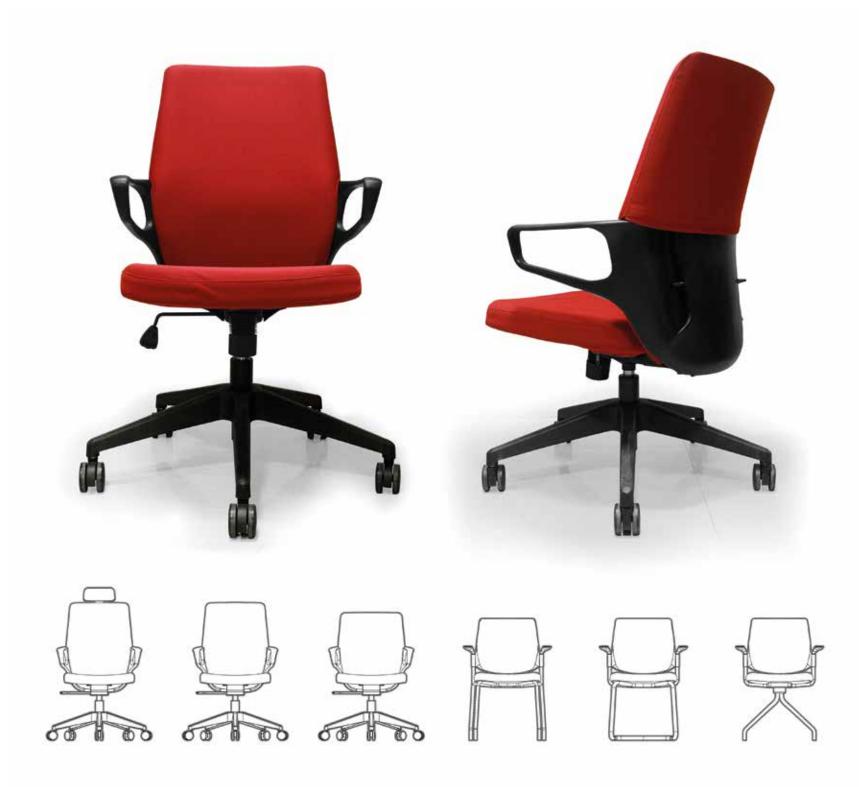

#### **ONAIR**

OnAir is a simple, stylish and sophisticated task chair which combines excellent comfort, support, aesthetics, functionality and intuitive adjustability. It redefines the visual language of a task chair through amalgamation of all functions into an integrated form leading to its iconic character.

A holistic approach in designing of OnAir Chair is apparently visible in its first look itself. Ergonomically contoured back and seat, armrests integrated with back, multiple adjustments, automatic weight balancing back tilt mechanism, height adjustable lumber support etc. provide a very comfortable seating. The backrest profile of OnAir along with the integrated armrests is very distinct and contemporary in style. OnAir supports a large range of adjustability in terms of seat height therefore is suitable for wider percentile of users. The lever handle for height adjustment has a inbuilt pictogram for normal users and brail instructions for users with impaired vision. All the components in OnAir are replaceable and can be easily disposed off. Automatic weight balancing mechanism can support users with weights ranging from 45 kg to 120 kg without the need to adjust.