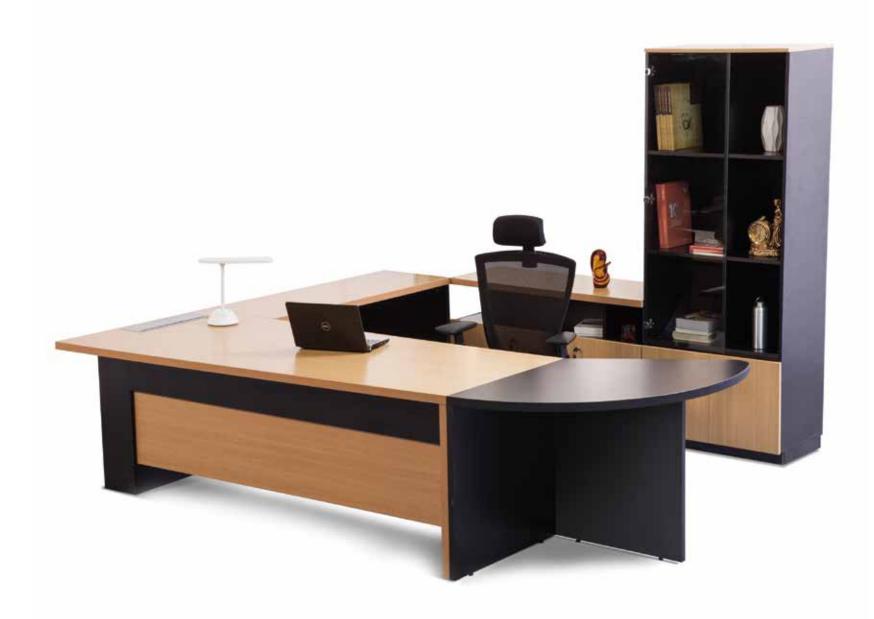

#### **PRESIDENCY**

Presidency is an executive furniture range with a symmetric form and is a contemporary design. The main table is made of dual finish creating an interesting contrast. The fusion of contemporary look and feel with voluminous sturdy design makes it an appropriate choice for any office, functionally and aesthetically.

The under-structure of the main table of Presidency is asymmetric. It is supported on one side by a hollow box post made of pre-laminated panels and a thick sturdy gable on the other side. The thick table top and the gable makes Presidency look sturdy and bold. The modesty of the main table is split in dual finishes to make the table visually interesting and less voluminous. The main table has a trapezoidal profile which makes it interesting and when attached to the crescent extension table, it appears to be tangential and seamless. Presidency is appropriate for different work- cultures and it also supports all the activities undertaken by its users. The main and return table is perfectly suitable for users dealing with visiting clients while the crescent extension table is for users who conduct meeting in their own cabins.