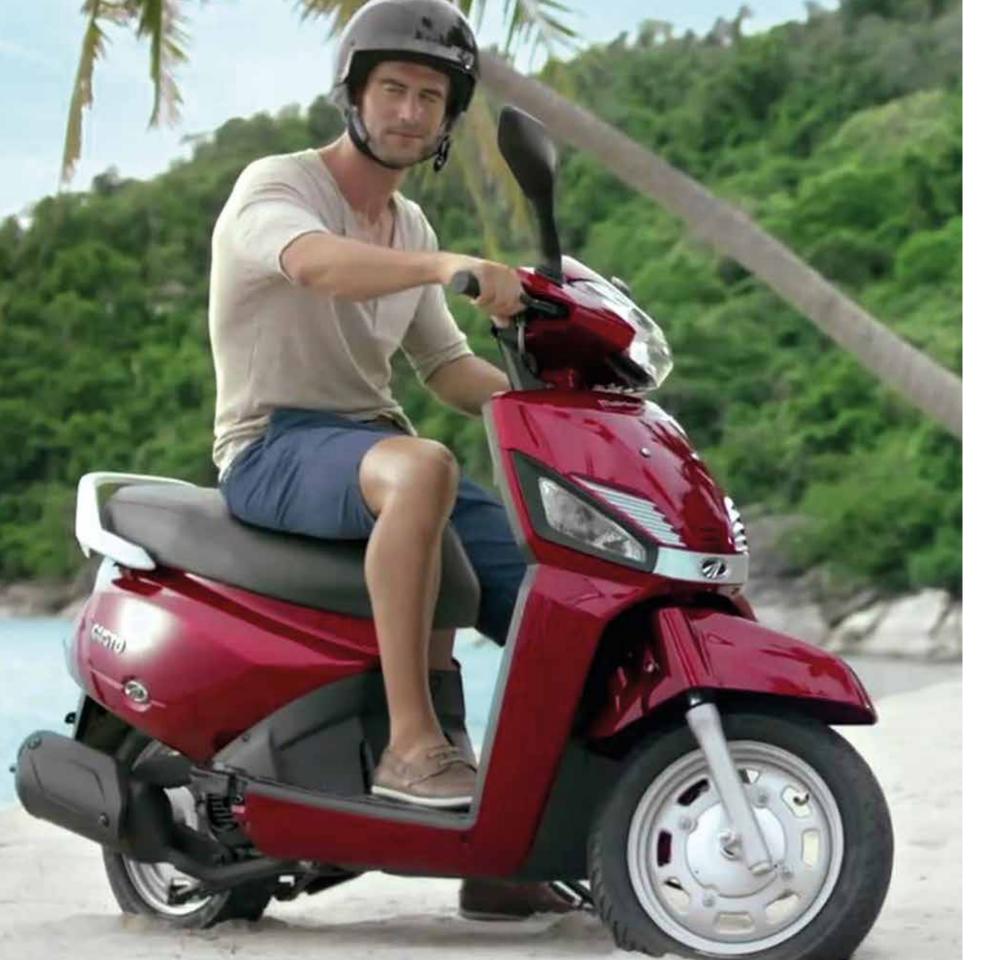

parts of the front and rear stand out independently but they also flow together to create a unified silhouette, which reminds you of a woman's stylish high-heeled shoe. Its distinctive and beautiful character line communicates the dynamic and glamorous look of the body as a whole and expresses Neoclassic feel that is different from a conventional classic style. A newly designed muffler that achieves excellent environmental performance and silencing performance has been adopted as well. User-friendly functions such as large storage space, convenient small- pocket and a seat that is easy to mount and dismount are specially designed with Indian lifestyle in mind. New seat design with plenty of cushioning and footboard designed for good leg reach to the ground make the scooter user friendly.



M/S. MAHINDRA TWO WHEELERS LIMITED **HEMANT PRABHUNE** 

### **MAHINDRA GUSTO**

The 'Mahindra GUSTO' is a gearless scooter with distinctive visual character and innovative features, such as 'seat-height adjustment' and a 'quick-storage pocket'. These features, along with a 'remote key' and 'find-me' lamps provide additional convenience to riders. This 110cc segment scooter is tuned for best-in-class handling, stability and ride comfort.

The powertrain in the 'Mahindra GUSTO' is a 4-stroke, 109.6cc M-TEC engine producing 6kW@7500rpm (equivalent to 8.16PS) and a maximum torque of 9Nm@5500rpm and has a CVT transmission, with an electric start. The vehicle has a 6 litre fuel tank capacity, a ground clearance of 165mm and is shod with 12" wheels with tubeless tires which enhances stability