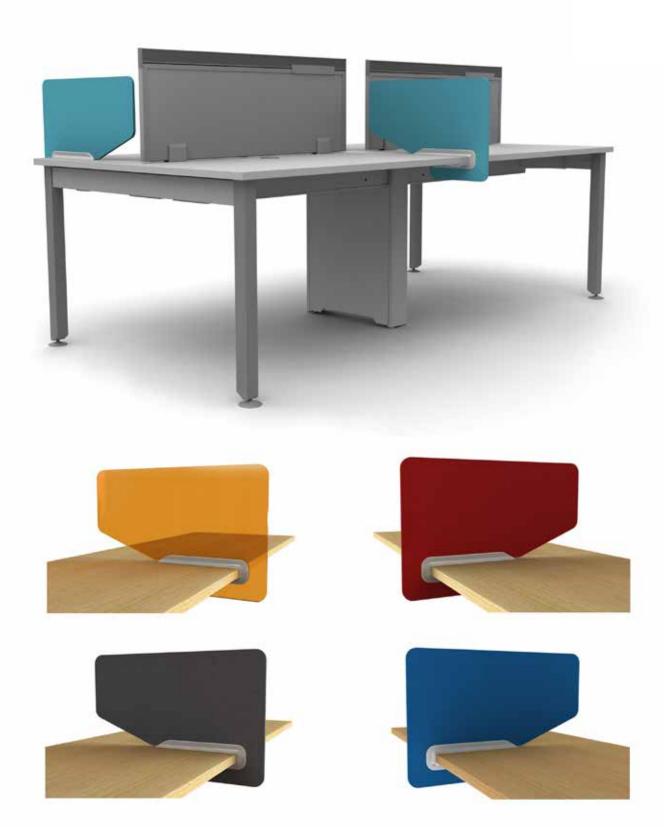

### **SNAPPY**

Snappy is a privacy screen which can be snapped on to any table top to create a personal space for enhanced concentration and privacy within an otherwise collaborative office setting. It adds a dash of color to the space with option to change easily.

Snappy is sleek & trendy in design. It is an intuitively designed product for privacy between two users. This workstation accessory makes the environment look light and pleasing with its sleek design and cheerful colours. With office spaces becoming more open & small, Snappy provides users an opportunity to use these small screens to create a private space as and when required without causing any discomfort to other colleagues. Snappy is very light and quick to snap on & off the worktop, making it a desirable accessory in busy office life. The important feature of this is unique 'snap on' screen bracket made in white translucent Poly carbonate material. Acoustic panel made of PET fibres offers limited acoustic privacy too, this pin-able panel can also double up as soft board allowing further personalization of work space. It can be put in inverted position to create collaborative space when needed.

### **VIRTU**

Virtu is a sleek privacy screen with aluminium frame all around and having multiple surface finish options to provide different functionalities. Being modular and with timeless aesthetics it can be provided with any Open Office furniture system. The minimal and clutter free look of Virtu presents an open working ambience.

Virtu has a clean and light appeal and gives the system a contemporary clutter-free look. It is a universal design and can easily adapt to any worktop from any manufacturer. Anodized or powered coated thin aluminium framing all around defines its boundaries. Double walled surfaces provide opportunity to configure different colour and functionality on either face depending on user preference e.g. Fabric tile, magnetic tile, white board tile, glass tile, etc., Concealed fixing of the screen has led to elimination of external brackets and provides unobstructed look. The slot in the top framing member provides opportunity to hang accessories for enhanced personalization. Being an economic offering and its flexibility to adapt to any furniture system, Virtu has an edge over all its competitions. The optimal use of material ensures a reduced carbon foot print and a competitive price for the users.