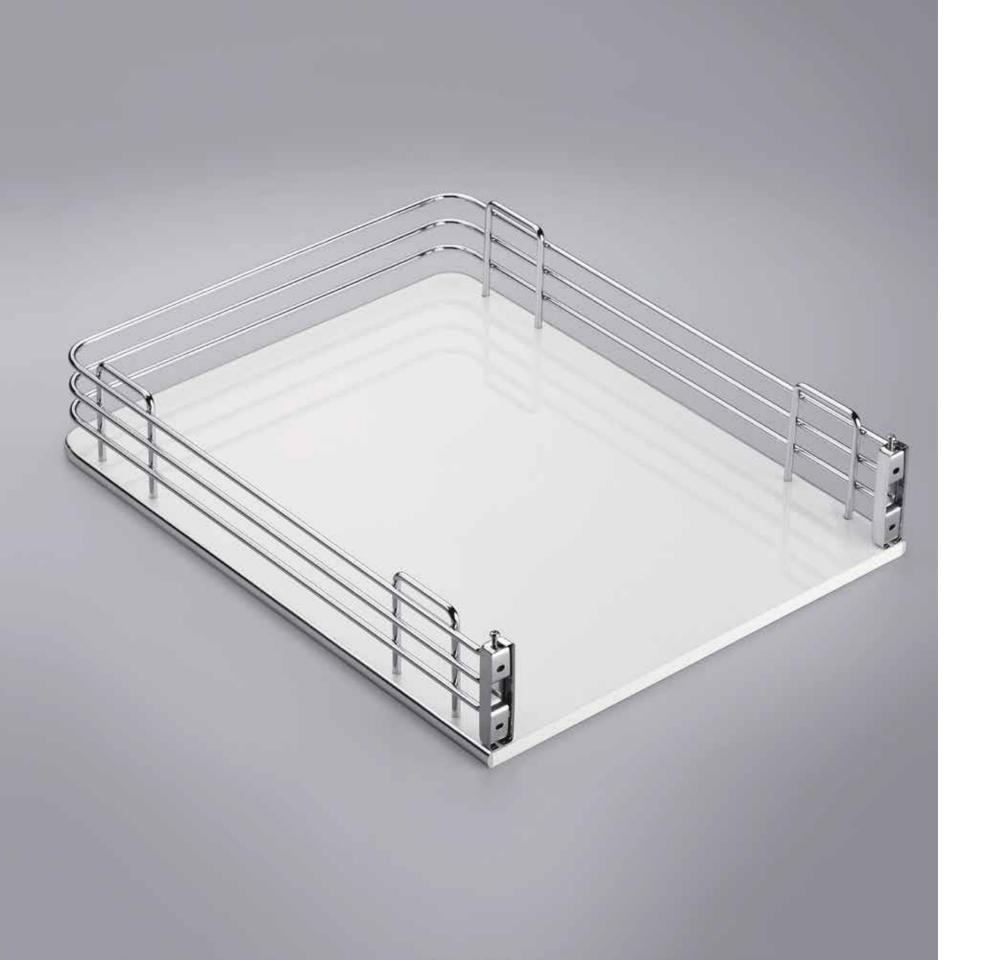

#### **FLEXIFIT BASKET**

The Flexifit is an innovation for evolving life. Its smart Facia Fitting system gives total control in the hands of an expert to adjust and align the Flexifit Basket horizontally and vertically, even after the facia is already screwed with no extra holes to be drilled or additional fittings required.

There is a Flexifit System for 2- way micro fascia adjustment (Horizontal & Vertical). The combination of high gloss wood base, S.S Wire grid & edge bidding contribute more to the aesthetics of Flexifit Basket. Flexifit Basket is crafted with 12mm thick pre-laminated MDF (Medium Density Fibreboard), UV coated and exterior grade. We are specifically using 6 mm Wire grid, for its aesthetic appeal & it gives excellent strength to Flexifit Basket.