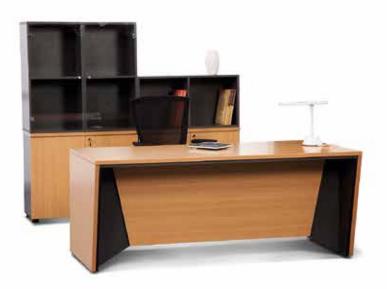

#### **CHANCELLOR**

Chancellor is a cabin furniture range targeted for medium and small enterprises, branch offices, start-ups and site offices. The angular form of the main table along with angular modesty imparts a unique visual language to it. Chancellor is well designed and has flexibility to personalize it as per user requirement.

Chancellor is a simplistic and minimalistic product with refined aesthetics and enhanced flexibility. The innovation is brought in it through the detailing of its components. The modesty and the front panels of the main table are such that it can be made from left-over pieces of other components yet it improves the visual appeal of the product considerably. The back display unit is innovative design that adds flexibility to Chancellor. The back display is made of two basic units; an open display box and a display box with glass door. Together they can be placed to form multiple combinations. Chancellor is very intuitive in terms of its components and very easy to assemble. It is made with regular knock-down joineries which are easy to handle and replace at any given time in future if required. Chancellor is completely flat-packed and can be assembled within few hours.