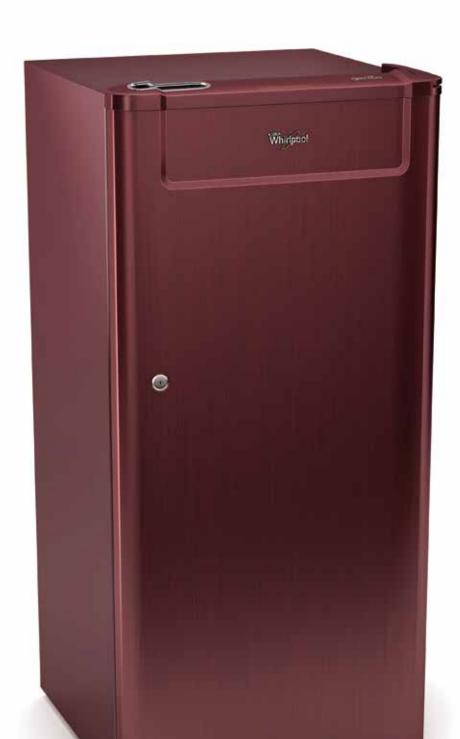

## **GENIUS** SINGLE DOOR REFRIGERATOR

Genius single door refrigerator offers superior cooling and contemporary design to the entry level consumer. This product is an integration of advanced technology, modern design and consumer relevant space management. The contemporary look tends itself to be placed inside the living room, enabling the appliance to move out of the kitchen space.

Being catered to the entry level market, which is mainly a rational customer, functionality is an important part of this product. At consumer end, intuitive space management has been provided which offers maximum interior space and the largest inner door space management in this segment. The user benefits of this product are as follows: 12 Hours cooling retention in the entire refrigerator during power cuts, Fastest ice making time & two times faster bottle chilling., Contemporary Design with unique Aesthetic and recessed handle helped us control the cost of the refrigerator and hence made it more affordable to the masses. These innovations and hence the benefits are a winning combination of clear need identification and addressed in a cost effective, easy to use, highly effective yet sensorial pleasing manner. A combination of all this has offered users a genuine improvement in the quality of life led.