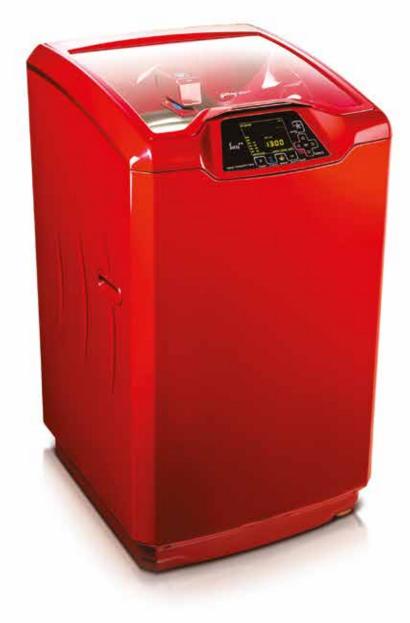

# **GODREJ EON FULLY AUTOMATIC TOP LOAD WASHING MACHINE RANGE**

Godrej EON Glitz is a fully automatic top loading washing machine available in a capacity range from 6.2 - 7.2 kg with user friendly and technologically advanced features like - 'U-Sonic' stain remover (patented), Dynamic Aqua Control (patented), cloth load indicator and inbuilt water heater. Designed mainly for Young Working couples across pan Indian.