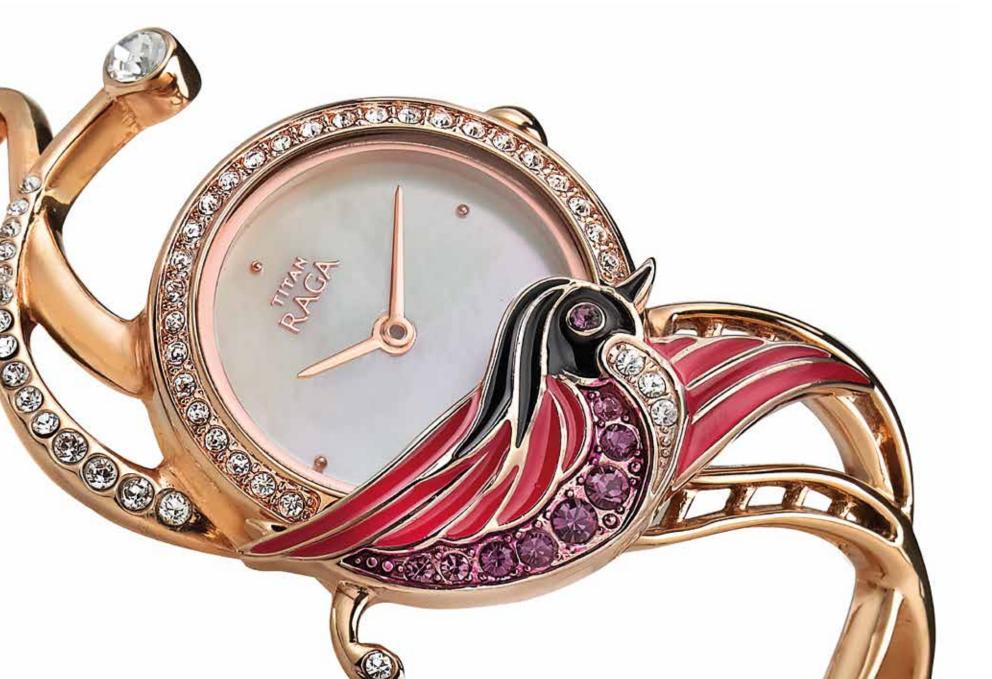

# RAGA GARDEN OF **EDEN - 'BIRD OF PARADISE'**

OnAir is a simple, stylish and sophisticated task chair which combines excellent comfort, support, aesthetics, functionality and intuitive adjustability. It redefines the visual language of a task chair through amalgamation of all functions into an integrated form leading to its iconic character.

A holistic approach in designing of OnAir Chair is apparently visible in its first look itself. Ergonomically contoured back and seat, armrests integrated with back, multiple adjustments, automatic weight balancing back tilt mechanism, height adjustable lumber support etc. provide a very comfortable seating. The backrest profile of OnAir along with the integrated armrests is very distinct and contemporary in style. OnAir supports a large range of adjustability in terms of seat height therefore is suitable for wider percentile of users. The lever handle for height adjustment has a inbuilt pictogram for normal users and brail instructions for users with impaired vision. All the components in OnAir are replaceable and can be easily disposed off. Automatic weight balancing mechanism can support users with weights ranging from 45 kg to 120 kg without the need to adjust.