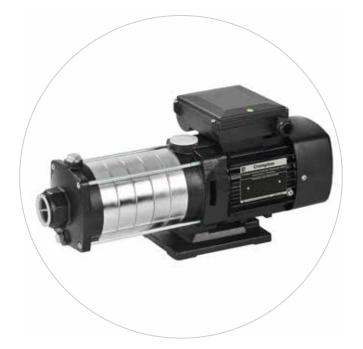

CROMPTON GREAVES **CONSUMER ELECTRICAL** LIMITED. MR . PRAVIN GARJE

### **CROMPTON FORCE SERIES**

Crompton force series (CFCHM4-6C-V24) is smart pressure booster pump designed for next generation, Which senses customer requirement means, when we open tap for short time (Washing hands only) pump may not start, but if we open tap for longer time(For taking bath) pump will automatically start. CFCHM4-6C-V24 is suitable for 6 bathrooms running used simultaneously. Pump components (impeller & diffusers) are made up of stainless steel sheet for avoiding corrosion & increase life. Accessories fitted to CFCHM4-6C-V24 are made up of brass material for longer life. CFCHM4-6C-V24 is having hydro pneumatic pressure tank designed using latest technology of fixed membrane and Epoxy coating. Pressure switch used in CFCHM4-6C-V24 Single pole Double throw (SPDT) with adjustable pressure setting to make pump ON & OFF as per customer requirement automatically.