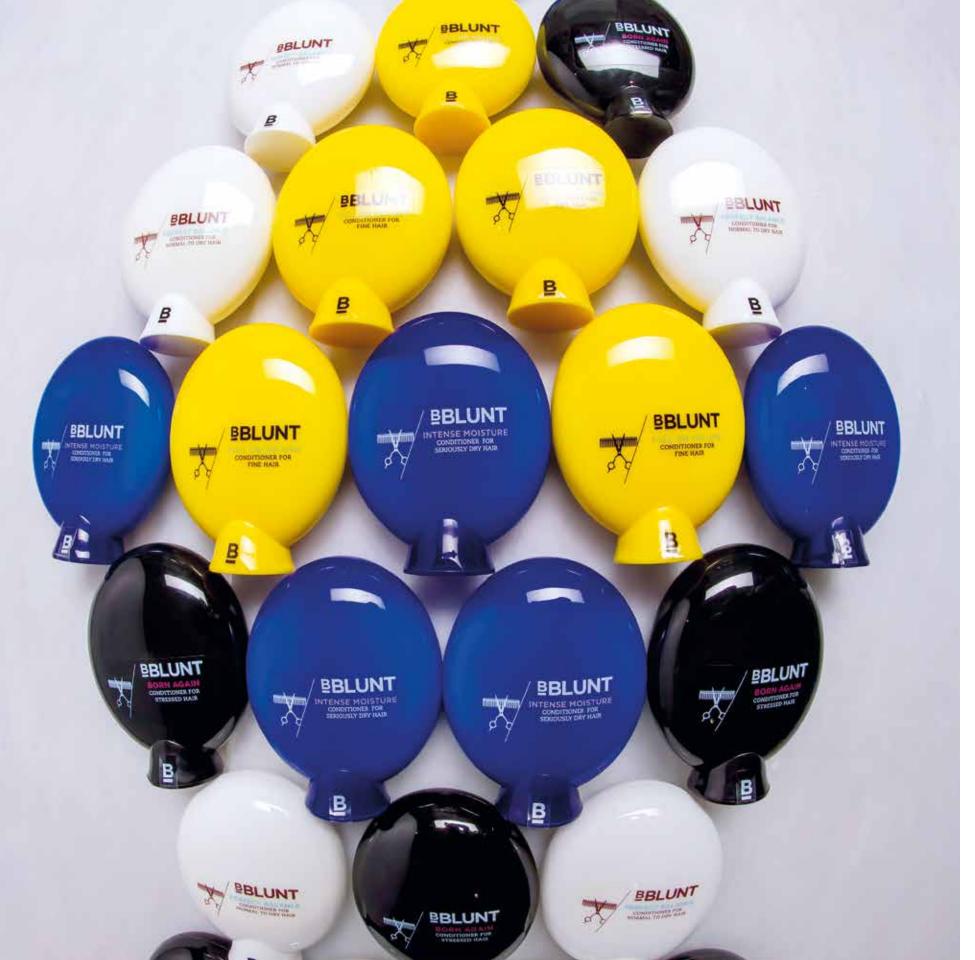

e baby rather than the equipment. Quick and convenient on/off switch. Iconbased, easy to understand user interface that is quick on the learning curve. Mounts on standard dovetail rails for convenient access. Compact and lightweight. Easy to grip handle for inter and intra-hospital transport. Precise monitoring and control of Peak Inspiratory Pressure (PIP), for safe inspiration. Fine adjustment of Positive End Expiration Pressure (PEEP). Reliable pressure valves to vent excess PIP and limit PEEP. Accurate oxygen blending, 21% to 100%. Follows ILCOR guidelines and supports their equipment. Built-in Safety - a PIP override spring to help prevent accidental increase in maximum pressure being delivered. High pressure relief valves for Oxygen and air in the rear manifold to avoid any damage.



# *l*l......

GODREJ CONSUMER PRODUCTS LIMITED TRUPTI MEHTA

### **BBLUNT** CONDITIONER

BBlunt Conditioner bottle is part of a hair care range consisting of shampoos, conditioners, styling products and tools for BBLUNT-India's premium hair salon chain. The bottle besides being functional transcends into an object of industrial art. And it creates premium salon like feel at home.

Design & Ergonomics - Conditioners have high viscosity; the rounded shape and material of the bottle makes it pleasant to hold and easy to dispense. Unobtrusive design of flip-top cap makes for a seamless form of the bottle. Entire range of conditioner is colour coded basis hair type. This makes customer identify their conditioner immediately. Usage -Bottle shape offers stability and quick dispensing, thus savi