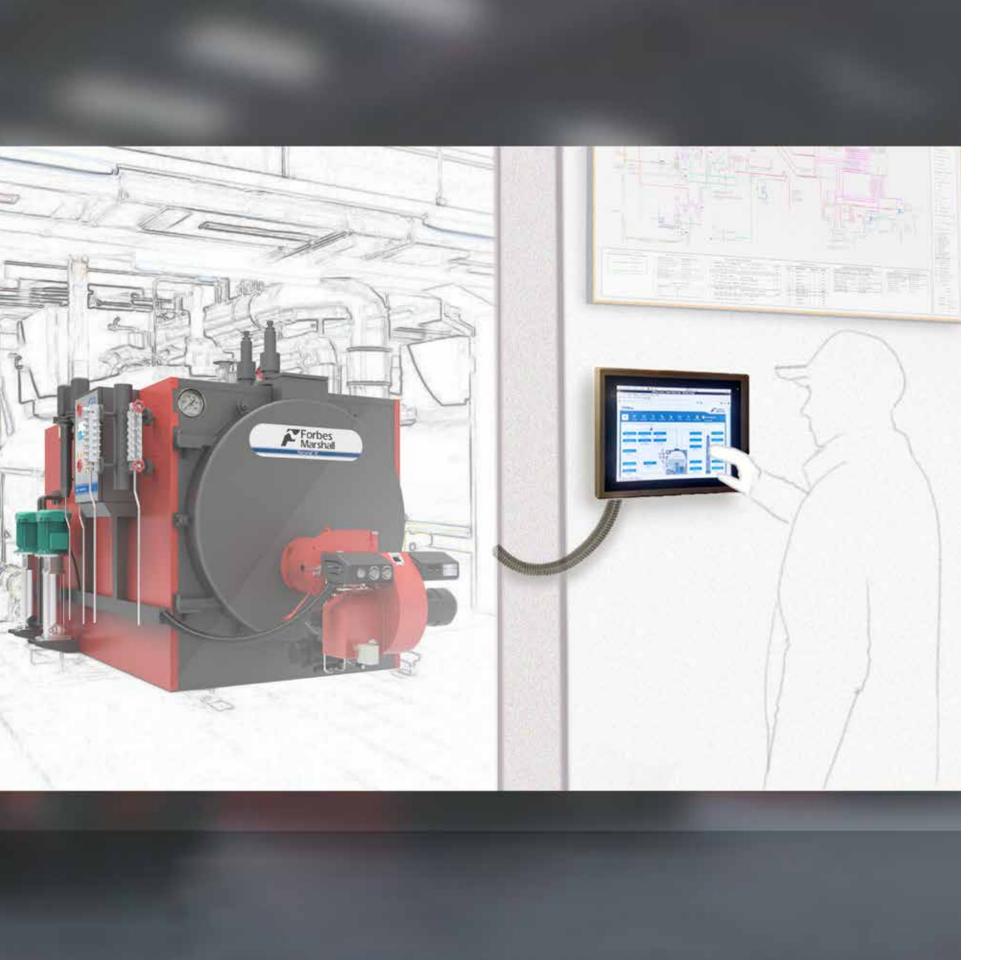

sant to hold and easy to dispense. Unobtrusive design of flip-top cap makes for a seamless form of the bottle. Entire range of conditioner is colour coded basis hair type. This makes customer identify their conditioner immediately. Usage -Bottle shape offers stability and quick dispensing, thus saving time of consumer while using it. The squeeze ability and tottle design of bottle prevents contamination and makes for minimal wastage of conditioner inside. Bi-layer material of bottle makes it easy to squeeze. Material & Finsih - BBlunt conditioner is bi-layer extrusion blow moulded bottle. The outer layer is Surlyn and the inner layer is Lucalene, making it easy-squeeze bottle. Cap is injection blow moulded with Polypropylene. No-look labels are applied on bottles for branding.

EFFIMAX





> FORBES MARSHALL PVT. LTD. ABHIJEET NARVENKAR

### **EFFIMAX**

EffiMax provides "Real-time Efficiency' measurement for the boiler by Direct Calculation Method. It measures the steam, fuel flow and feed water temperature to compute the S:F ratio and Direct Efficiency. EffiMax provides powerful diagnostics through a PC based software where all the parameters are displayed, trended, logged and reported.

Minimalistic UI for great usability - The ui displays real time readings of all essential parameters required for clear visibility & quick navigation through specific choice of colours, form & placement of elements. **Remote connectivity** - The system performance can be viewed remotely on any system having internet connectivity. Historical data analysis - gives the user a visual represen