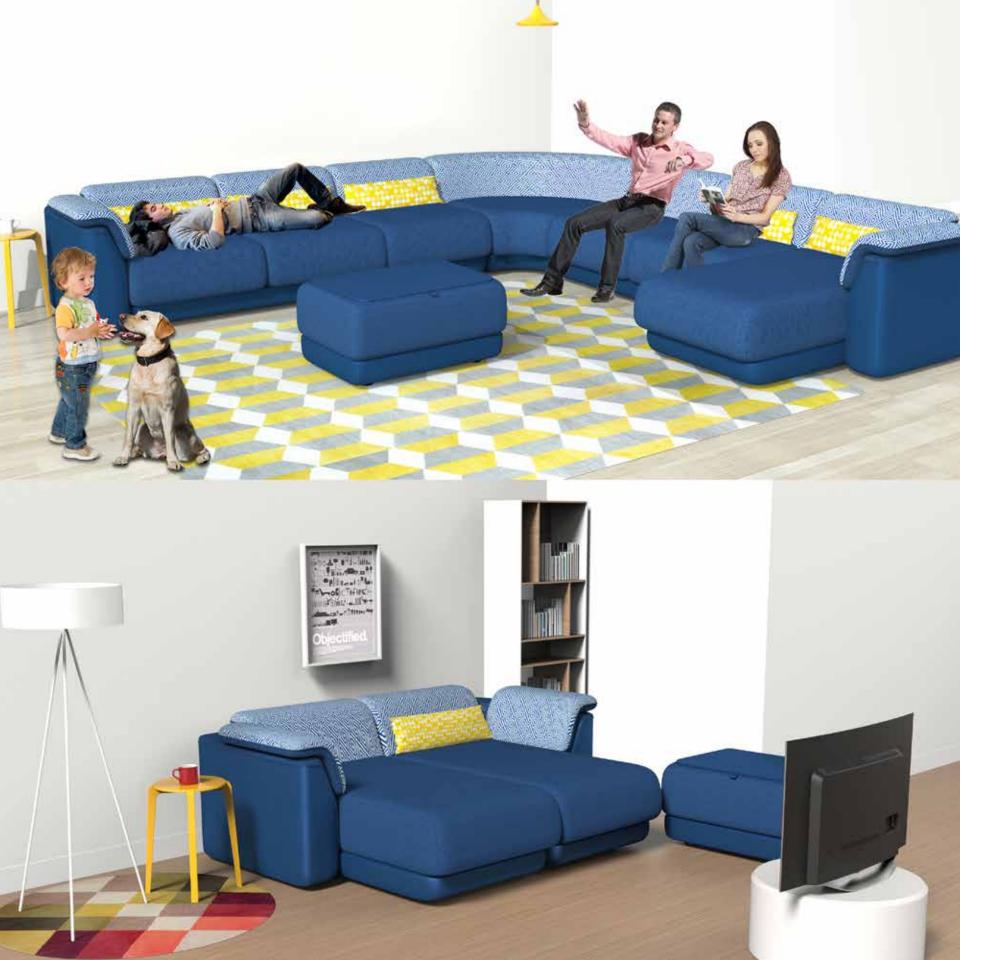

#### **BROADWAY SOFA RANGE**

Broadway seating system, as the name suggests, gives freedom to chose the seating layout as per the space available and the composition one wants to achieve. The thoughtfully designed seating components can be fixed to any side of the body by matching the contours, giving the flexibility in composition.

"Broadway Range of sofa", consists of a variety of interchangeable modules which can be configured by the users, based on their latent needs. This makes the user feel more liberated and even more connected to their home. User need not invest in new furniture to see a big change in the dynamic of their living room. They can simply move some sections around or add to them. Fabrics have been cautiously chosen for a plush textile feel and easy maintenance. Soft contours, cushioning and ergonomic considerations for different postures make seating experiences comfortable even for longer durations. The ottoman doubles up as a coffee table along with an inbuilt storage for keeping extra pillows, rugs, newspaper, magazines etc.