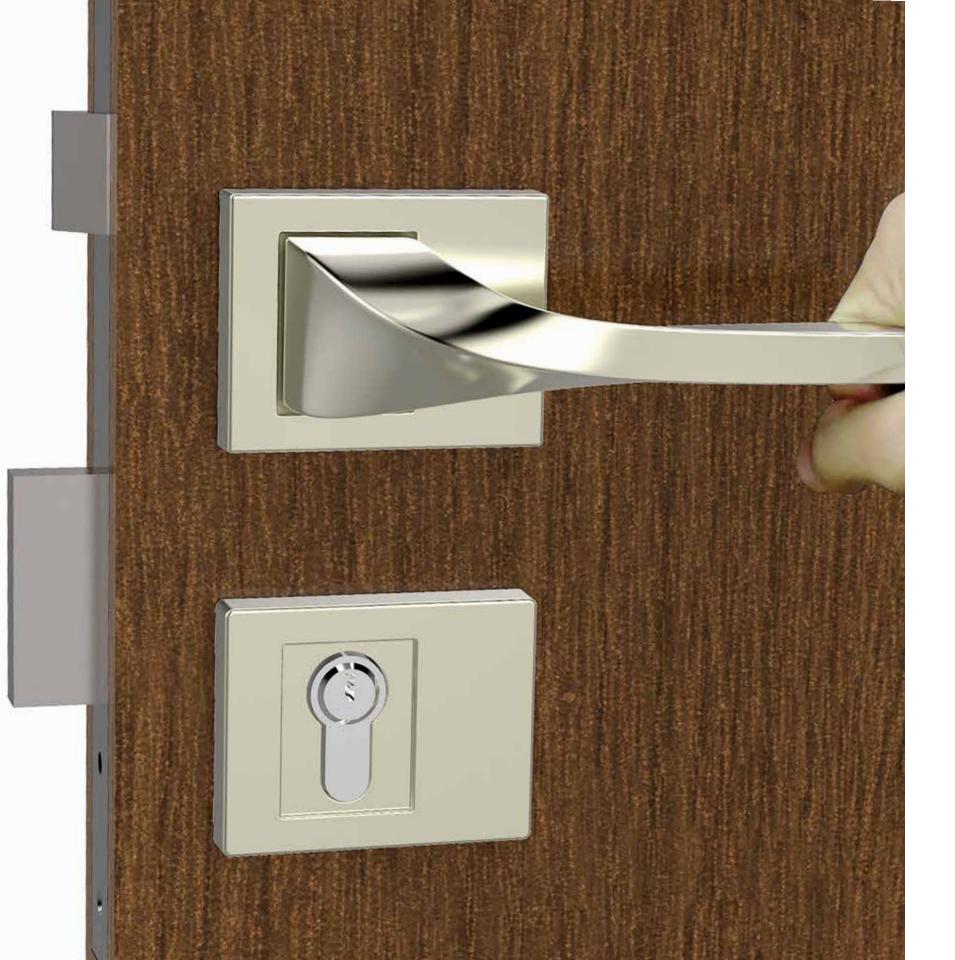

## **SWOOSH MORTISE HANDLE**

Swoosh Mortise Handle has been designed to satisfy aesthetics and enhance beauty of door decor. Concealed fixing screws provide clean look and enhance aesthetics. The product is intended for both outdoor and indoor applications like main door in residential and commercial establishments, bedroom doors, hotel room doors and jewellery shops.

Unique Handle design, simple and robust concept, square cross-section and swoosh shaped groove provided to guide the thumb makes its grip comfortable for users from all age groups. Cover plate designed to give the unique contemporary look is kept flat on frontal view, reducing the complexity while manufacturing and finishing also giving a strong and sturdy looks to the assembly making it a style statement in mortise segment. Concealed fixing screws provide clean looks when viewed from front. Difficult to open by regular means. Anti-theft screws ensure sturdiness and safe from vandalism and tampering. Suitable for lefthanded and right-handed doors, inside and outside opening doors eliminating the need of two different variants. The Handle assembly is suitable for 28 mm to 55 mm thick doors covering large range of doors available in India. The soft edges with sufficient fillet ensure safety during usage.