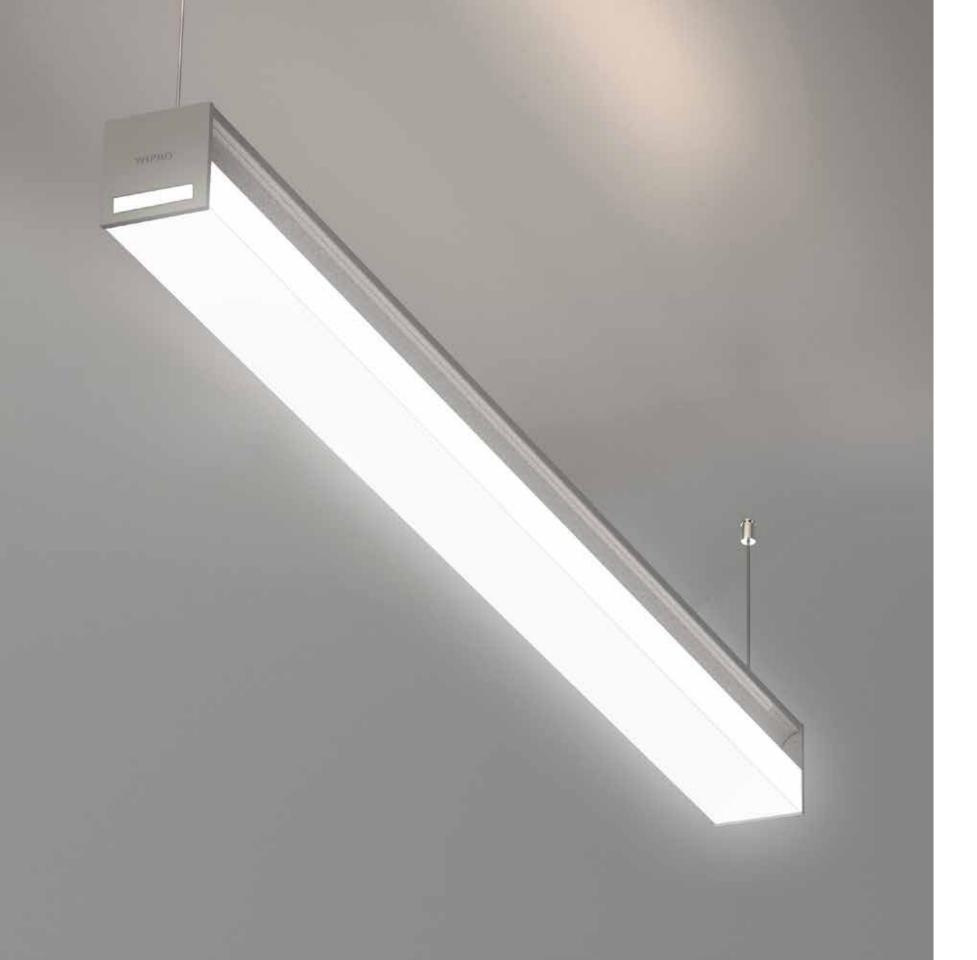

#### PIE LED

Pie LED is exceptionally designed suspended LED luminaire, its minimalistic contemporary look along with straight crisp lines, seamlessly connects and aligns with the architecture while the impressive linear reflector gives your space the undivided attention. Create a beautifully illuminated visual 'light line art' in workspaces. Open dynamic offices are the new-normal. Keeping things straight & simple, flexible & adaptable that symbolizes a no waste new age ethics.

PieLED is a LG7 guideline approved luminaire that creates volumetric lighting more of uniform illumination, extending beyond the work plane. It's 30% upward lighting leads to correct lighting level of the ceiling, reducing cave effect, less shadows and a relaxed and stress free work environment. Pie LED embraces green with its high efficiency LEDs that saves upto 50% energy of the workspaces. Pie LED displays its extra-ordinary style and higher efficiency and breaks away from the mainstream lighting system. Its contemporary and minimalistic design adds a new dimension to workspaces. Pie LED's minimalistic, contemporary aesthetics has straight crisp lines, seamlessly connects and aligns with the architecture while the impressive linear reflector gives office space the undivided attention.