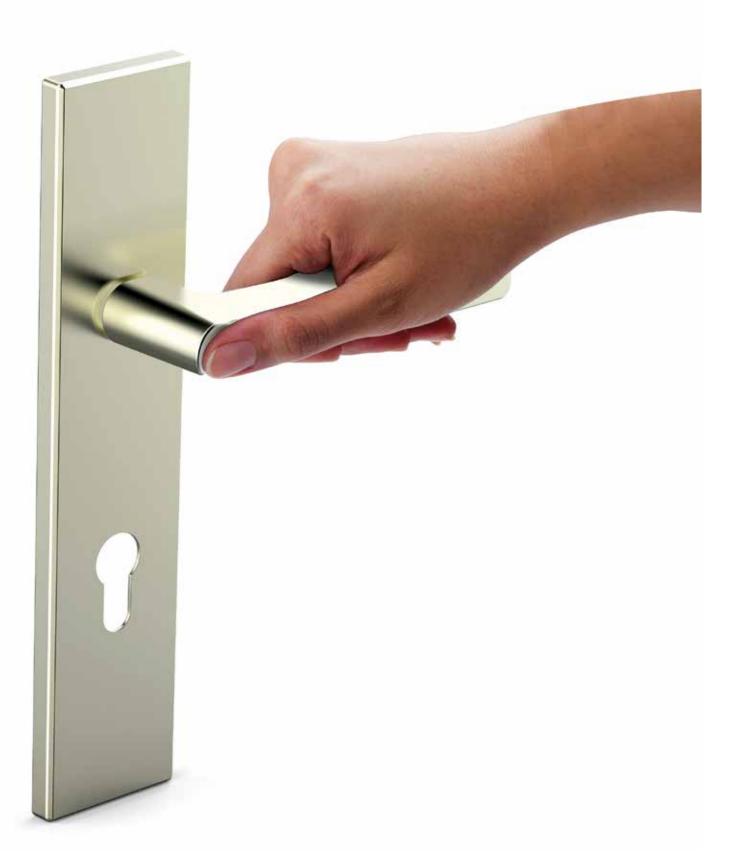

## **YUKO MORTISE HANDLE**

Yuko Mortise Handle has been designed to satisfy aesthetics and enhance beauty of door decor. Concealed fixing screws provide clean look and enhance aesthetics. The product is intended for both outdoor and indoor applications like main door in residential and commercial establishments, bedroom doors, hotel room doors and jewellery shops.

Unique multifaceted Handle design, simple robust concept and land provided to guide thumb makes its grip comfortable for users from all age groups. Highly durable, wear & corrosion resistant long lasting PVD finish on handle cover plate. Also provides resistance to various chemicals. Simple cover plate design gives it contemporary look, reduces complexity while manufacturing and finishing also giving a strong and sturdy looks to the assembly making it a style statement in mortise segment. Concealed fixing screws provide clean looks when viewed from front. Anti-theft screws ensure sturdiness and safety from vandalism and tampering. Suitable for left-handed and right-handed doors, inside and outside opening doors eliminating need of two different variants. Handle assembly is suitable for 28 mm to 55 mm thick doors covering large range of doors available in India. Soft edges with sufficient fillet ensure safety during usage.