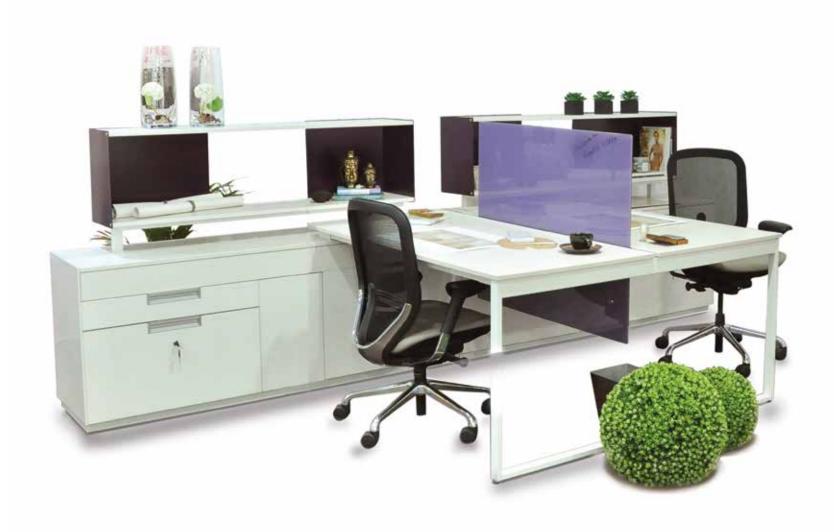

## **DFINE STORAGE BASED SYSTEM FURNITURE**

GODREJ INTERIO **DEVESH MISTRY** 

Dfine workstations give a home-office feel to its users, with complete control of how they would like to use the space around them. Dfine smartly uses storages and screens to carve out spaces and avoid a cubicle feel. Varied surface levels, intuitive storages, and display shelves adds to Dfine's product value.

Dfine offers 67 fabric colors plus 30 wooden finishes to suit most themes and intuitive spaces for photo frames, toys, souvenirs, and stationery. It consists of sliding & meeting desks, for quick meetings. Features 300mm separation between power and data wires to avoid interference. The entire system with seven configurations uses common storage drawers, internal wooden components, and inter changeable elements that makes the supply chain simpler, installation and service much easier. The product is a good example of frugal engineering design that makes it possible to avoid pressure die cast components passing the cost benefit to the customer. Dfine's pre-consumer recycled content is increased by 29.4% over a typical panel based system that uses much of aluminium and MS metal upright structures. whereas, Dfine intelligently uses wooden members as vertical load carriers with slender metal cross members to gain the advantage.