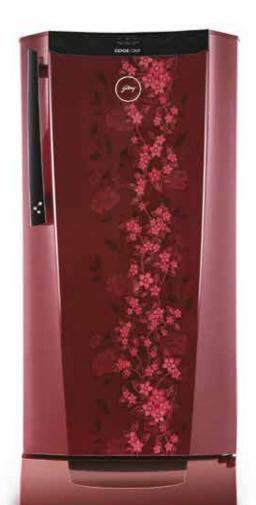

## **GODREJ EDGE DIGI** REFRIGERATOR **RANGE**

The Godrej Edge Digi direct cool refrigerator range, manufactured In India is based on direct cooling technology. It proves to be the best product in its category in the Indian Market. In terms of Energy efficiency, space storage solutions, and value for money. Designed for Consumers who can afford to buy a frost free refrigerator but cannot buy one due to frequent power cuts in their neighborhood.

Defrost control and auto defrost: Overrides ongoing defrost and Turbo Chill Mode for quick chilling. Most energy efficient: 5% higher energy efficiency than other 5 star rated refrigerators. Produced at "Platinum Green Co." certified manufacturing facility. Frost elimination: A photo sensor ensures frost elimination when the refrigerator usage is low, to avoid inconvenience of defrosting. Highest cooling retention during power cuts: Up to 24 hour cooling retention in freezer (\*condt. appl.). 10 Year rust free warranty & 10 year compressor warranty. Most organised space and storage efficiency in its category: The biggest crisper tray, largest freezer, 2.25 l aqua space in the door, dry store multi utility tray.