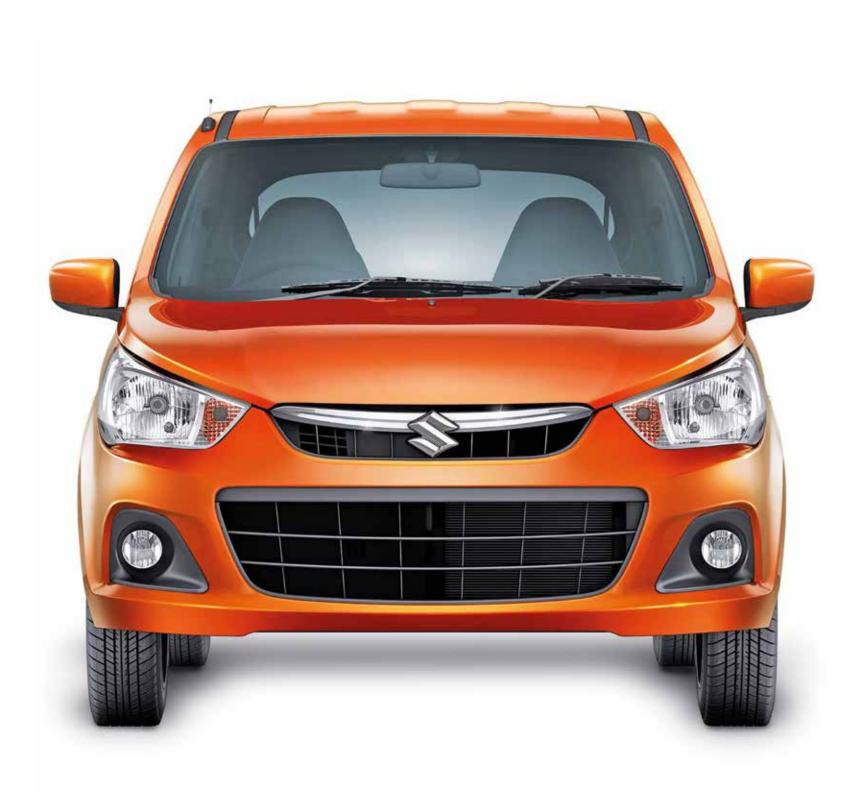

and its exterior Design stuns over other imported cars. Avanti is highly gleaming as a value-for-money product.

The two-door coupe has superb style appeal and is based on space frame architecture and with considerable use of lightweight materials. What sets us apart from the rest is the spectacular styling, complete carbon fibre body, high strength chassis & the power unit with best power to weight ratio. With its 2000cc engine rear wheel drive, it gives massive thrust of power starting below at 1800rpm and excite you with thrilling ride. DC Avanti specially designed for Indian Roads with large ground clearance of 170mm which gives edge over other sports car. The vehicle with its aggressive and elegant exterior design gives you pride of ownership of a designed and Make In India product.



MARUTI SUZUKI INDIA LTD MARUTI SUZUKI INDIA LTD DESIGN STUDIO

#### **ALTO K10**

The 'Alto K-10' is an A-mini segment compact and peppy city car that's designed to offer inviting and spacious interiors in a appealing exterior design. Even with a small footprint, it offers visual presence similar to vehicle from one higher segment. 1000cc K-series engine add to the joy of driving.

The Alto-K10 sports a bold new look. The sharp aerodynamic lines running along the side, sweptback headlamps compliment the sportiness of the car. The energetic lines, flowing curves and exciting play of surfaces with the new piano black finish make the interior seem more premium and sportier. Overall compact design with unique packaging provides ample space along with excellent city as well as outdoor driving