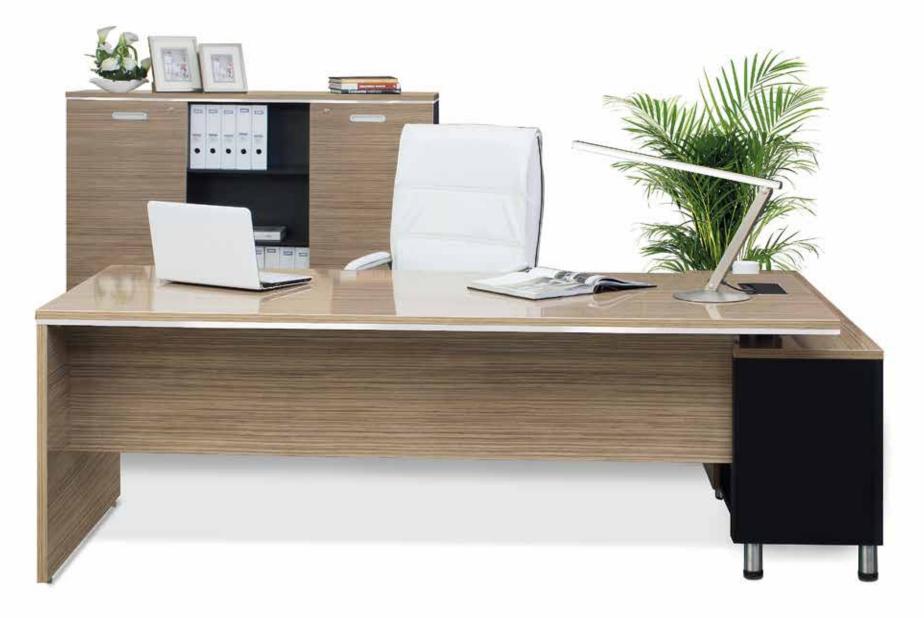

#### ZARA **SERIES DESK**

Zara Series featuring all new modular collection exhibiting ultra-modern look. Designed for high end premium contemporary executive office suites fully integrated with cutting edge technology. Zara features a new design concept with combination of high gloss and matt finish with metallic elements imparting unique look to product and environment.

Zara series designed with a composition of high gloss finish with matt surface and metallic elements. Its contrasting color combination of high gloss Tigress teak with black matt finish and a satin finish aluminum metallic trim used on the same edge surface defines the ultra-modern look of the desk. Side unit being a part of main table is fully integrated with State of-the-art technology by concealing all data wiring system within the desk with a ip up box provision that enables user to be more productive in work. Zara High gloss working surface is scratch less and an easy product to work with. It can be easily cleaned with a dampened cloth. Zara creates a strong visual impact in office surrounding with its stylish well de ned look. Zara features a new contemporary modular design that can be easily reconfigured and refurbished for reuse. Easy to disassemble at any given point.