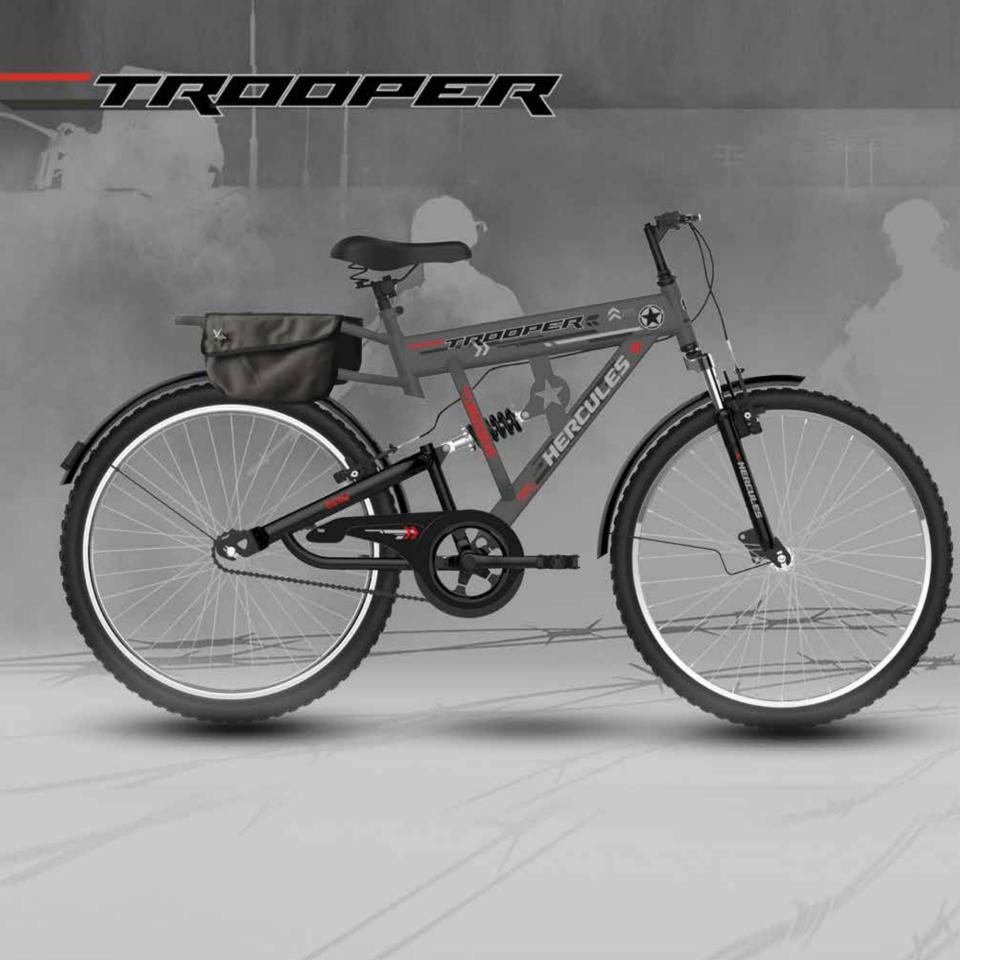

f users.

The concept authentics expressed "Sporty x Elegant" with its long wheelbase and an unconstrained form with its overall height kept low, as well as its strong character line which gives a wind-cutting image along with a rich and fine curved surface. Ciaz has been derived from the concept authentics and it retains the right balance of power performance and environmental performance with emotional and high quality design. High quality interior finishes & trims with ample usable space and Utility features provide a significant step-up for brand Maruti Suzuki. All this gives customers a Unique value that makes it a strong competitor in its segment. With the 90PS k-14 engine, Ciaz gives the buyer the satisfaction of excellent driveability thereby making it overall a complete package.



## *K.*.....

### **HERCULES TROOPER**

TI CYCLES OF INDIA SUSHANT JENA

Hercules Trooper is for young boys (12-14 Yrs) who dream of one day going out there in their camo outfits, wielding powerful guns and simply destroy the opposition. It's macho and rugged frame, Star shaped gazette plate and the utility bag fixed in the integrated carrier gives modern warfare look.

Modern warfare theme based frame design inspired from battle tanks and weapons. The cues for the design have been taken from the war games and movies like Battlefiel. Expendables. etc. through which the TG relates to military. Rugged design with chunky tubing. This makes the bicycle stronger and increases the overall visual volume and amplifies the macho look/military attitude. A military themed canvas utility bag is give