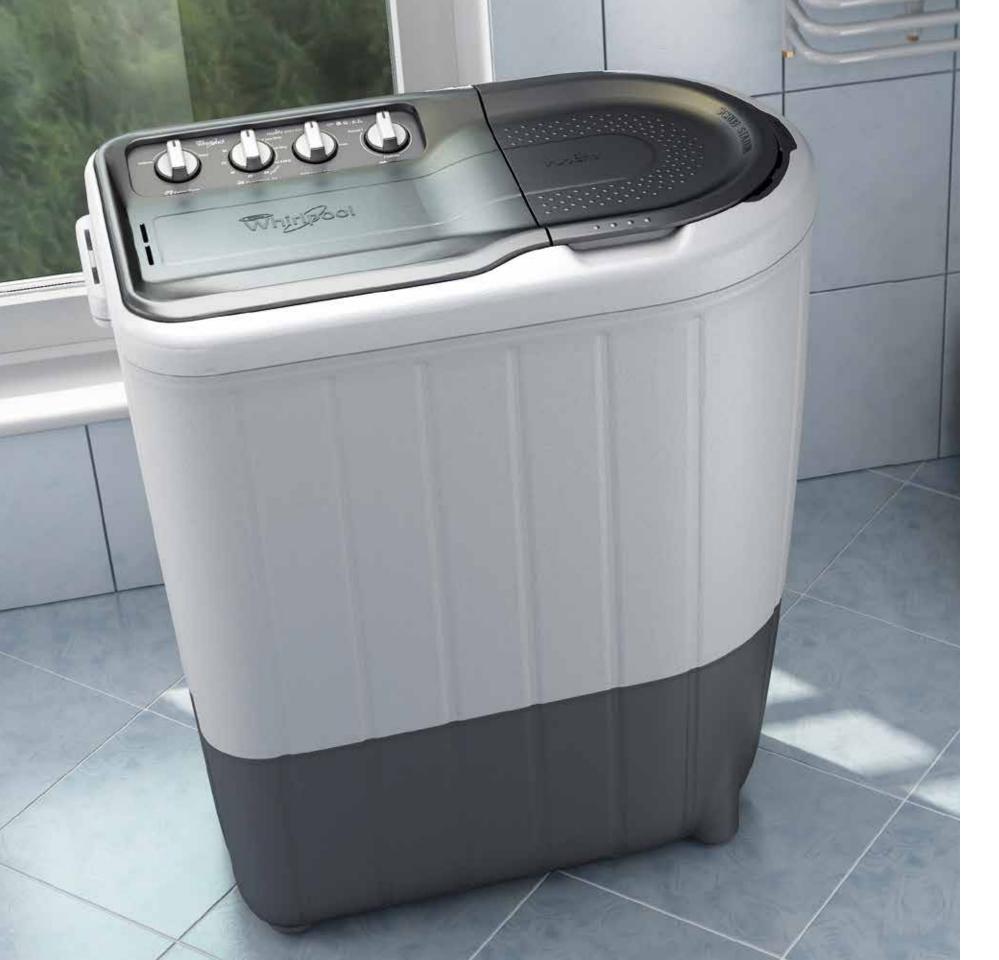

# **GODREJ EON FULLY AUTOMATIC TOP LOAD WASHING MACHINE RANGE**

Godrej EON Glitz is a fully automatic top loading washing machine available in a capacity range from 6.2 - 7.2 kg with user friendly and technologically advanced features like - 'U-Sonic' stain remover (patented), Dynamic Aqua Control (patented), cloth load indicator and inbuilt water heater. Designed mainly for Young Working couples across pan Indian.