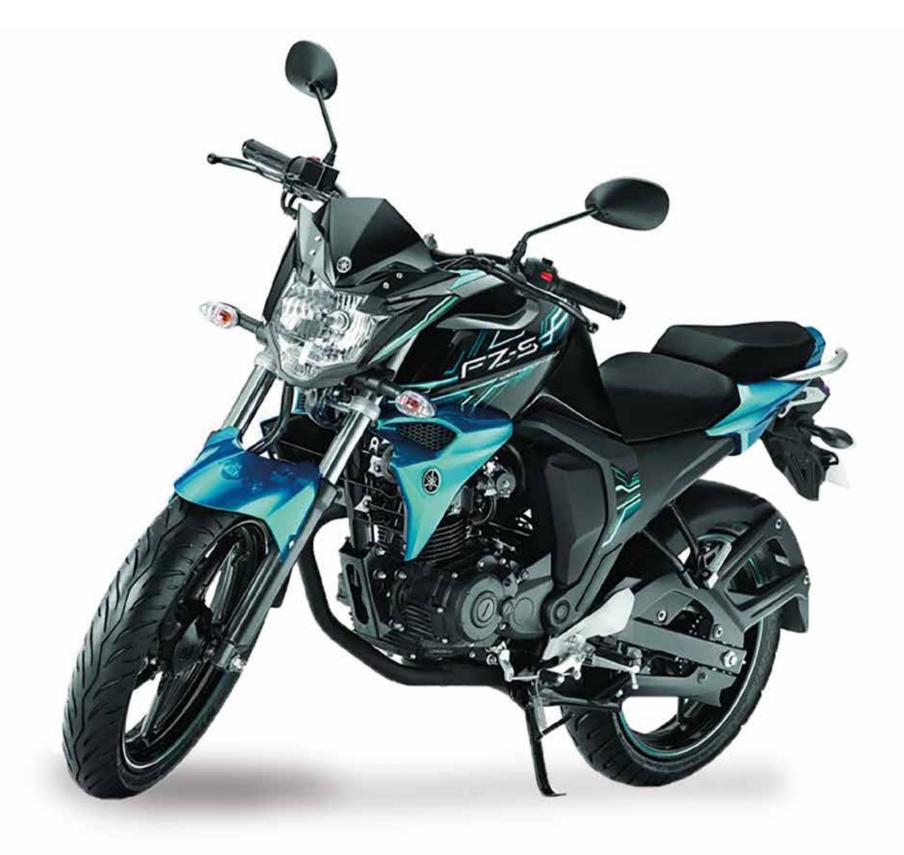

INDIA YAMAHA MOTOR PRIVATE LIMITED TAKESHI UMEMOTO

The updated new Yamaha FZ is styled powerful and aggressively and boasts a class-leading acceleration, with fuel efficiency and environmental performance thanks to the adoption of fuel injection. It is light and agile handling, even in congested urban traffic.