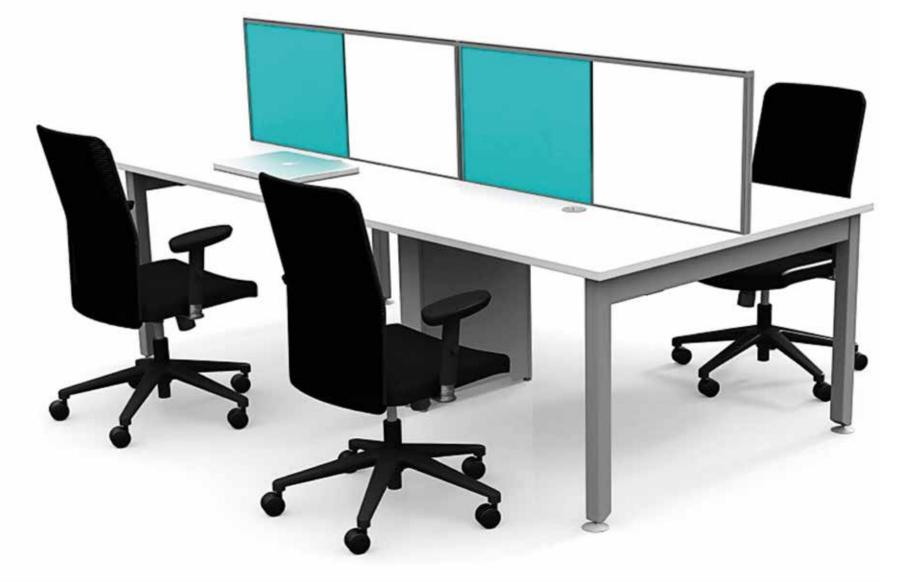

#### ZARA **SERIES DESK**

Zara Series featuring all new modular collection exhibiting ultra-modern look. Designed for high end premium contemporary executive office suites fully integrated with cutting edge technology. Zara features a new design concept with combination of high gloss and matt finish with metallic elements imparting unique look to product and environment.

Zara series designed with a composition of high gloss finish with matt surface and metallic elements. Its contrasting color combination of high gloss Tigress teak with black matt finish and a satin finish aluminum metallic trim used on the same edge surface defines the ultra-modern look of the desk. Side unit being a part of main table is fully integrated with State of-the-art technology by concealing all data wiring system within the desk with a ip up box provision that enables user to be more productive in work. Zara High gloss working surface is scratch less and an easy product to work with. It can be easily cleaned with a dampened cloth. Zara creates a strong visual impact in office surrounding with its stylish well de ned look. Zara features a new contemporary modular design that can be easily reconfigured and refurbished for reuse. Easy to disassemble at any given point.