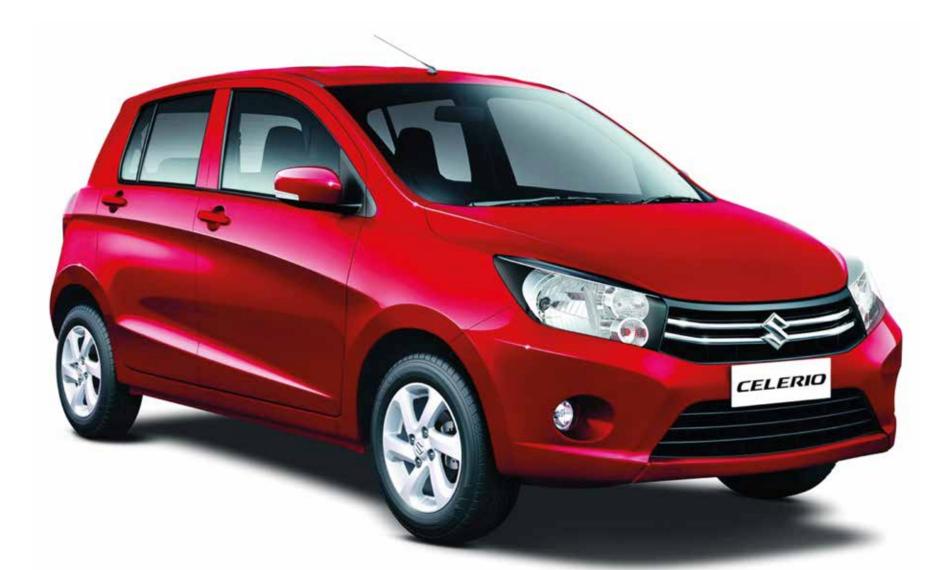

ick up. Its sporty-looking tandem seat provides great comfort and the separated light handle increases ease of use. Its design balances the relation between functionality and styling with fully-updated sharp and compact lights, and an innovative multifunctional LCD meter. Compared to the standard model FZ, the FZ-S is also equipped with an aerodynamic meter visor that emphasizes the dynamic impression more. With regard to its color and graphics, we aimed to give a premium look which is appropriate for our top model as well as highlighting its new form. we managed to give both a tough and an innovative impression that highlighted the models advanced technology. The electric circuit motif expresses a neo-futuristic image on the FZ-S, while the FZ simply expresses the model characteristics.



MARUTI SUZUKI INDIA LIMITED **SUZUKI DESIGN STUDIO** 

### **CELERIO**

The Celerio is a complete package designed in accordance with the expectation of the India customer, who want most out of their cars. An excellent combination of the AMT transmission coupled with K-Next engine and Drive-by-wire technology that returns best in class mileage with excellent driving experience.

Celerio is the only car in Indian market to offer the latest 4th generation AMT transmission at the most affordable price tag. With combination of this transmission, K-Next engine, and Drive-by-wire technology with smart space utilization and excellent aesthetic appeal, the Celerio is arguably the best vehicle in its segment, to achieve excellent performance norms clubbed with most competitive price tag.



# **E