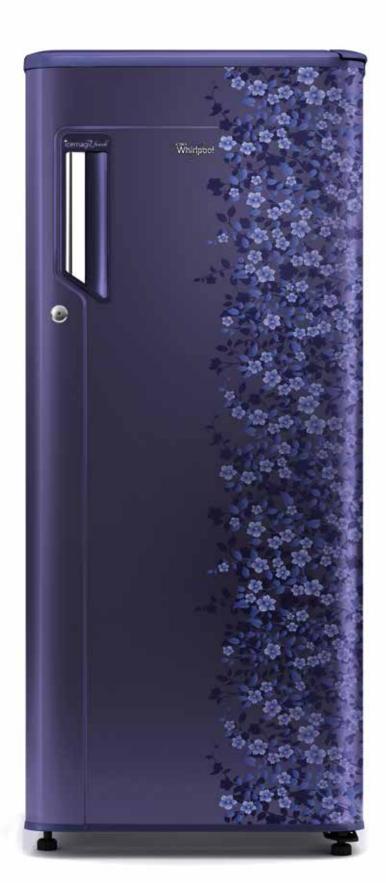

## **GENIUS** SINGLE DOOR REFRIGERATOR

Genius single door refrigerator offers superior cooling and contemporary design to the entry level consumer. This product is an integration of advanced technology, modern design and consumer relevant space management. The contemporary look tends itself to be placed inside the living room, enabling the appliance to move out of the kitchen space.

Being catered to the entry level market, which is mainly a rational customer, functionality is an important part of this product. At consumer end, intuitive space management has been provided which offers maximum interior space and the largest inner door space management in this segment. The user benefits of this product are as follows: 12 Hours cooling retention in the entire refrigerator during power cuts, Fastest ice making time & two times faster bottle chilling., Contemporary Design with unique Aesthetic and recessed handle helped us control the cost of the refrigerator and hence made it more affordable to the masses. These innovations and hence the benefits are a winning combination of clear need identification and addressed in a cost effective, easy to use, highly effective yet sensorial pleasing manner. A combination of all this has offered users a genuine improvement in the quality of life led.