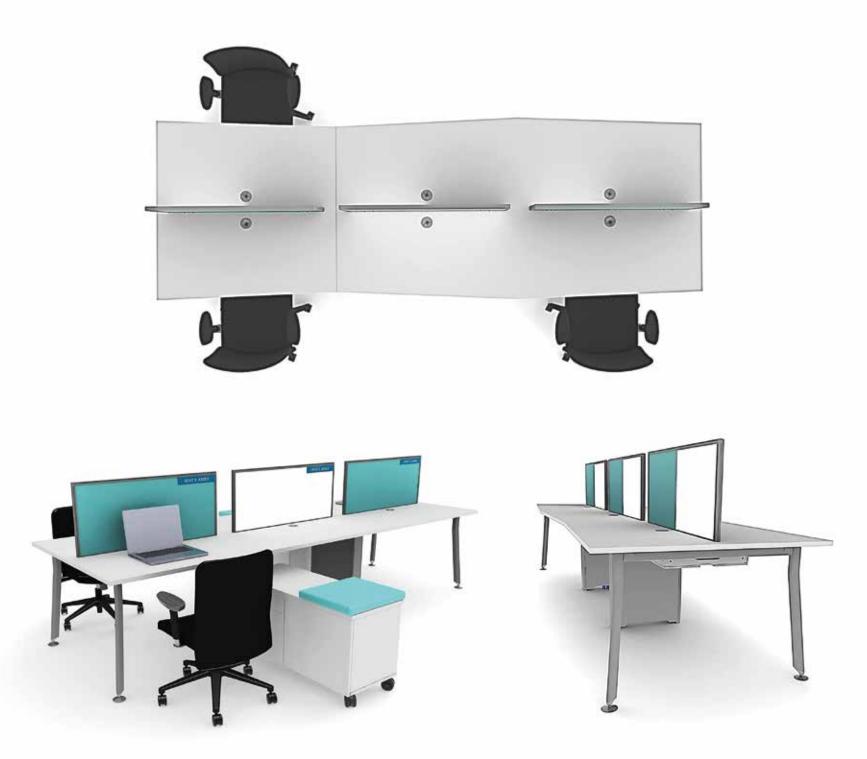

## **DFINE STORAGE BASED SYSTEM FURNITURE**

GODREJ INTERIO **DEVESH MISTRY** 

Dfine workstations give a home-office feel to its users, with complete control of how they would like to use the space around them. Dfine smartly uses storages and screens to carve out spaces and avoid a cubicle feel. Varied surface levels, intuitive storages, and display shelves adds to Dfine's product value.

Dfine offers 67 fabric colors plus 30 wooden finishes to suit most themes and intuitive spaces for photo frames, toys, souvenirs, and stationery. It consists of sliding & meeting desks, for quick meetings. Features 300mm separation between power and data wires to avoid interference. The entire system with seven configurations uses common storage drawers, internal wooden components, and inter changeable elements that makes the supply chain simpler, installation and service much easier. The product is a good example of frugal engineering design that makes it possible to avoid pressure die cast components passing the cost benefit to the customer. Dfine's pre-consumer recycled content is increased by 29.4% over a typical panel based system that uses much of aluminium and MS metal upright structures. whereas, Dfine intelligently uses wooden members as vertical load carriers with slender metal cross members to gain the advantage.