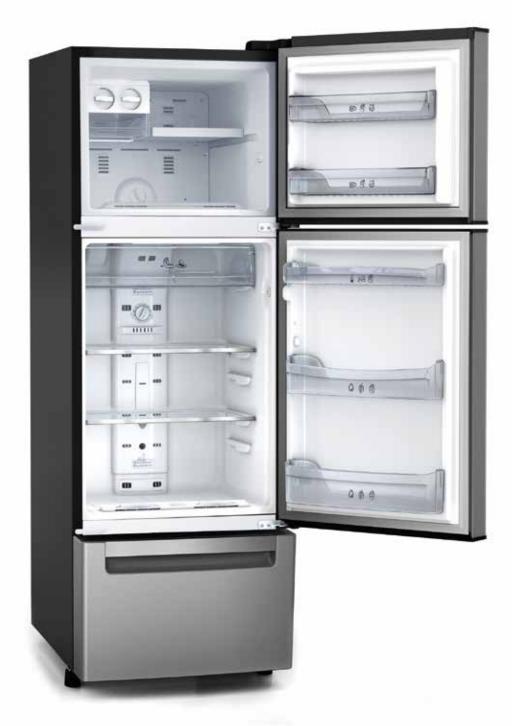

## WHIRLPOOL'S **PROTTON WORLD SERIES REFRIGERATORS**

Protton World Series is the latest range of three door frost free refrigerators launched by Whirlpool in April, 2014. It is an international design in sync with Whirlpool's Global Visual Brand Language. The refrigerator is designed considering the lifestyle and consumer insights of the middle to high consumer segment.

Progressive & flushed door aesthetics with signature element "Island approach". This approach enables grouping of all interaction areas of the product into one clear point of focus. Separate vegetable drawer makes the storage and organization of vegetables much easier. The smooth drawer sliding mechanism, increases user comfort and ease of access. 6th Sense Active Fresh technology keeps the fruits and vegetables fresh for longer duration.. Air Booster System controls the circulation of cold air so that each compartment receives the precise cooling it requires. It also prevents odor mixing between the three zones.