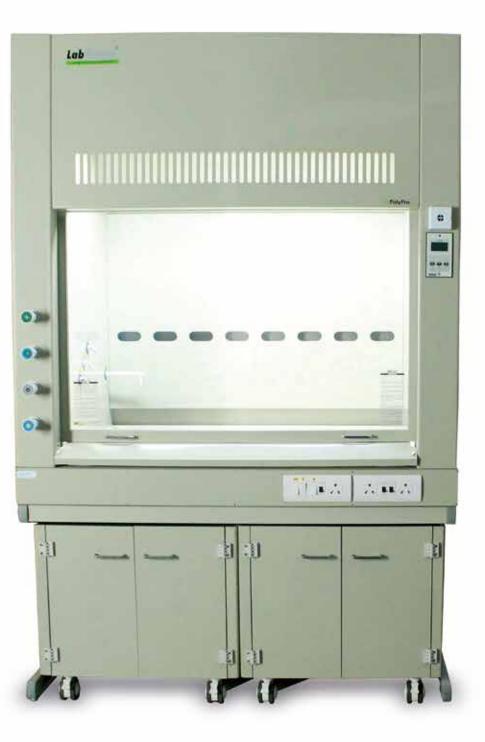

### 'POLYPRO' SERIES PP FUME HOOD

Fume Hood is used in labs by scientist. It is not safe to carryout Chemical reactions in open space, hence those are carried out in Fume Hood. PP Fume Hood is used in labs where there is extensive corrosive environment. These are ventilated cupboards with additional facilities & is safety equipment also.

Fume Hood is made from Imported Polypropylene sheet. 100% UV protected. Also these sheets are Chemical resistant, Superior stress crack resistance, Long service life, Superior notch impact strength and enhanced rigidity. So 100% safe in the corrosive environment. Active Kinetics Exhaust System with Interstitial 3 point suction system with baffle to ensure smooth and immediate exhaust of fumes. Easy for maintenance in all respect. Tube light replacement, damper adjustment, drain line access. Sash with polycarbonate sheet with timer belt & it is counter balanced with the weight. Heavy duty timer belt is used as sash rope which has estimated life of 10 years. 2 counter weights instead of one so double safety if sash fails. Base cabinets also made from polypropylene sheet & these are on castors, so easily movable.