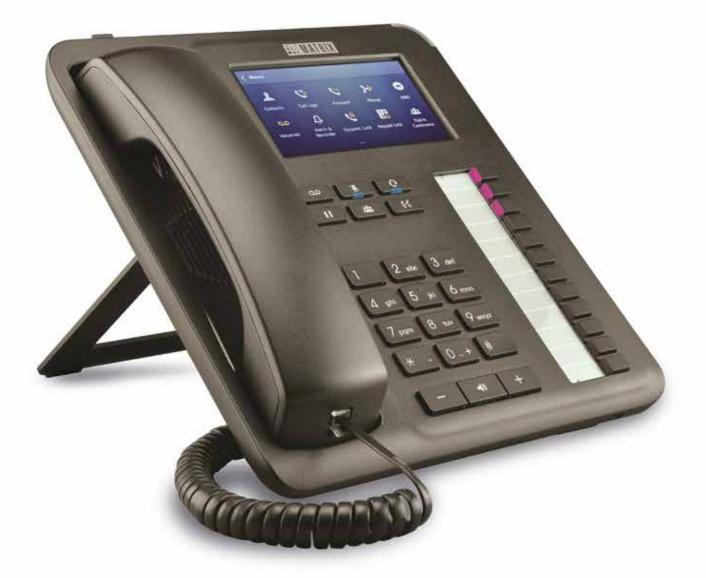

### **SPARSH VP330**

Matrix presents SPARSH VP330E is an intuitive touch screen IP phone integrating the traditional desk phone and 4.3 inch vivid color display in a single device. With On-Screen BLF keys, presence and Power over Ethernet (PoE), offers productivity features for speed of operations and collaboration. Thus, making it an ideal choice for reliable and flawless communication.

4.3" Large color touch screen display. Fixed function keys – hold, transfer, conference, voice mail, headset, mute. On-screen BLF monitoring – 18 contacts. Built-in 12 DSS keys for feature, line, extension. Power over ethernet (IEEE 802.3af). Codecs : G.711(A/μ), G.722, G.723, G.729. SRTP ,QoS, AEC, AGC. Certification : CE, FCC-15, RoHS. Seamless feature integration with matrix Eternity. Digest authentication using MD5.