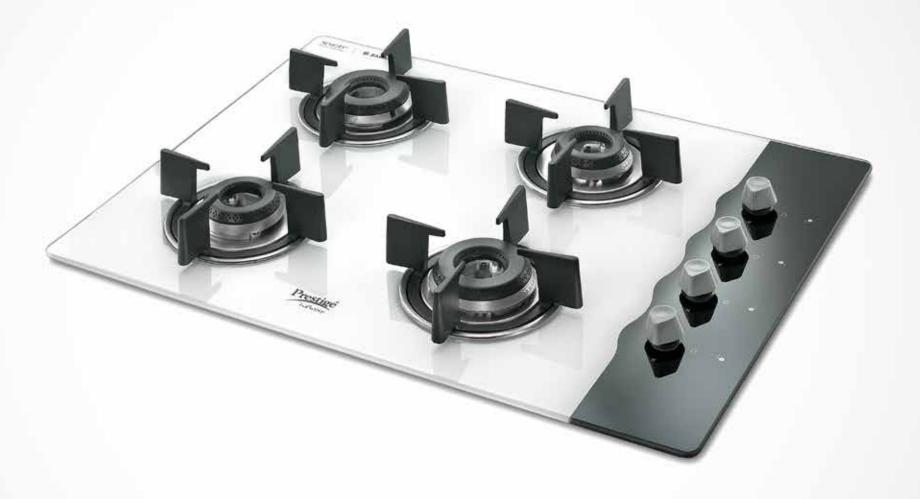

### **HOBTOP**

HOBTOP is a new category in cooking appliance, which in one product, offers the choice and convenience of using it either as freestanding cooktop or installed as a hob. It is assembled from high quality of components, featuring burners with higher efficiency and lower emission as compared to competing products.

The tempered glass features dual color printing, with minimal and elegant elements, which brings a fresh design and an interesting sharp visual contrast of cooking zone from controls. The burners, specifically designed for Indian cooking has 70% efficiency with CO/CO2 emissions reduced by half as compared to traditional brass-made ring burners. The cast-iron pan support is designed to accommodate both round and flat bottom cookware of varying sizes and is common for use on either medium or small burner drip trays. The knob indicates its position relative to flame clearly well without using any print or additional part, paired with icons that are appropriate, simple and direct. The bottom sheet enclosure accentuates the slim appearance, such that the when kept free-standing, the hobtop appears floating. A pair of rubber bumpers offer protection against inadvertently hitting of glass to the wall behind during general use, cleaning and maintenance of cooktop.