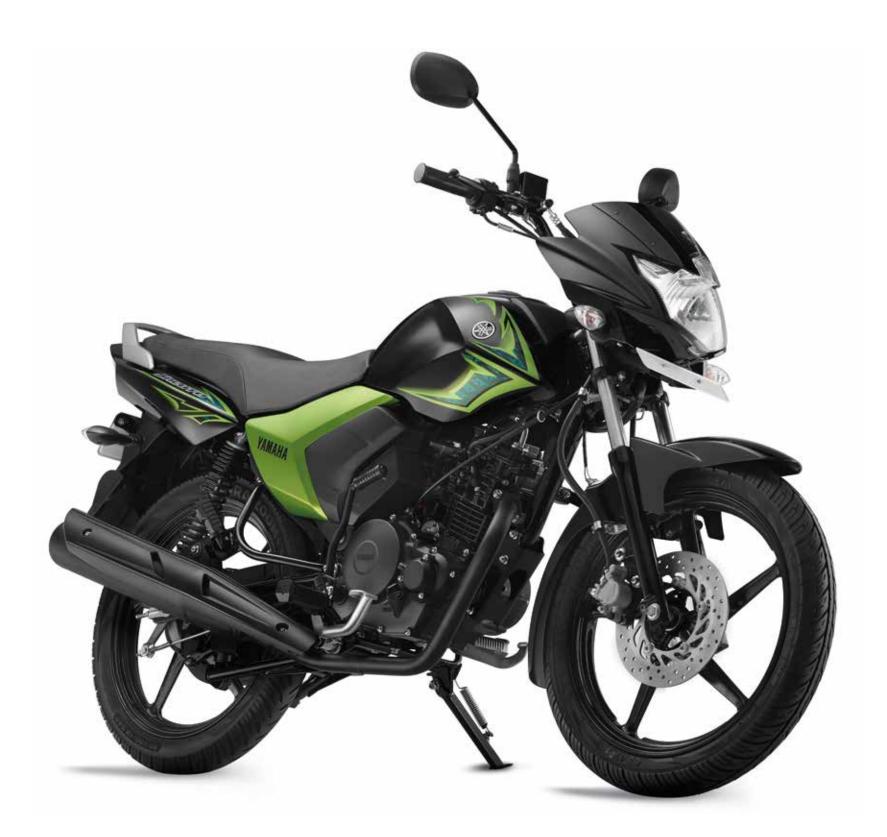

rs visual presence similar to vehicle from one higher segment. 1000cc K-series engine add to the joy of driving.

The Alto-K10 sports a bold new look. The sharp aerodynamic lines running along the side, sweptback headlamps compliment the sportiness of the car. The energetic lines, flowing curves and exciting play of surfaces with the new piano black finish make the interior seem more premium and sportier. Overall compact design with unique packaging provides ample space along with excellent city as well as outdoor driving experience, thereby making it possibly the best entry level compact hatchback. The vehicle gives the buyer the satisfaction of excellent bang for their buck. Ownership experience is further enhanced by Maruti Suzuki's excellent after-sales service and best resale value.



INDIA YAMAHA MOTOR PVT LTD MR. HIROYUKI HISHIKI

#### **SALUTO**

Saluto is a 125cc family motorcycle, a reliable partner in the daily lives of Indian customers with its high level of practicality and mileage at an affordable price. Customers may share this motorcycle among family members and friends for office commuting purposes, family drop offs & pickups, or shopping.

For the comfortable tandem riding, especially for women who often ride side-saddled on the tandem seat, a wider seat and a smooth finished grab-bar in a shape that is easy for women to grab is developed. Plastic resin tank cover is newly arranged around the fuel tank, to reassure the modern design which cannot be achieved with iron tank. The Fullenclosing plastic resin chain case protects the chain from water and mud. T