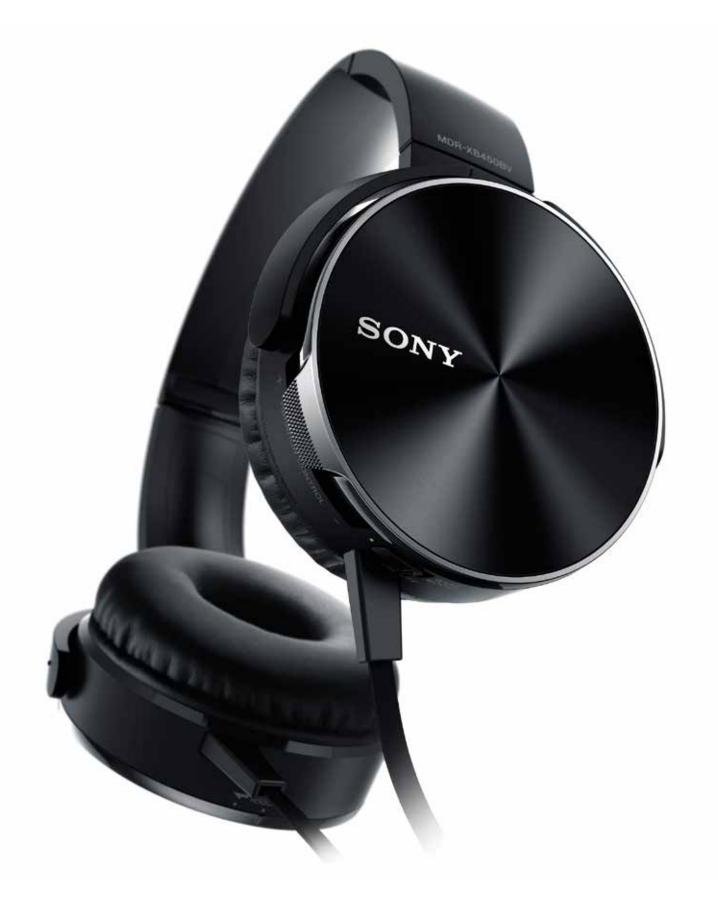

### **EXTRA BASS HEADPHONES**

The MDR-XB450BV are Extra Bass headphones with a vibration feature for a more immersive experience. As the vibration synchronizes with the sound of the bass, users can feel pulsing sensations right against their ears as if listening to a live performance. This vibration feature is controlled via a rotatable ring.

The vibration feature enhances the listening experience by enabling users to feel the beat of the drums and bass as if they were live. The rotatable ring allows users to control the level of the vibrations intuitively. The rotatable ring has been placed at the outer edge of the headphones, making it easy for users to locate it and adjust the level of the vibrations. The ring integrates perfectly with the headphones into a single solid form. The ring adds to the visual appearance of the headphones as a decorative ornament.