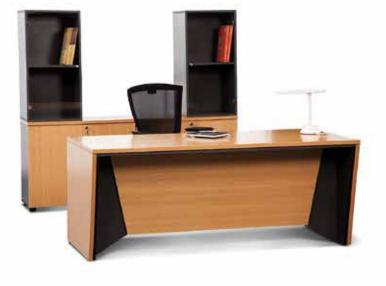

#### **CHANCELLOR**

Chancellor is a cabin furniture range targeted for medium and small enterprises, branch offices, start-ups and site offices. The angular form of the main table along with angular modesty imparts a unique visual language to it. Chancellor is well designed and has flexibility to personalize it as per user requirement.

Chancellor is a simplistic and minimalistic product with refined aesthetics and enhanced flexibility. The innovation is brought in it through the detailing of its components. The modesty and the front panels of the main table are such that it can be made from left-over pieces of other components yet it improves the visual appeal of the product considerably. The back display unit is innovative design that adds flexibility to Chancellor. The back display is made of two basic units; an open display box and a display box with glass door. Together they can be placed to form multiple combinations. Chancellor is very intuitive in terms of its components and very easy to assemble. It is made with regular knock-down joineries which are easy to handle and replace at any given time in future if required. Chancellor is completely flat-packed and can be assembled within few hours.