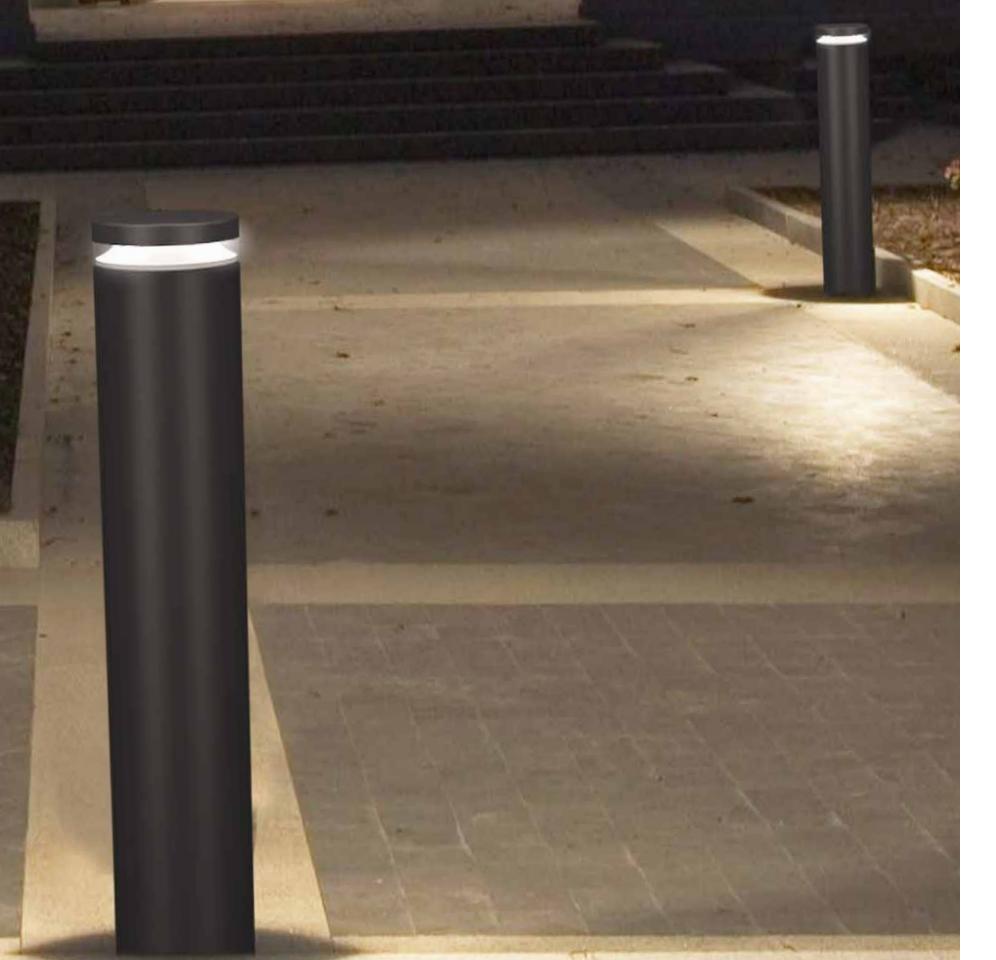

### **SLEEK AJNA BOLLARD**

K-LITE INDUSTRIES SHARMILA KUMBHAT

Ajna Bollard, available in Ø166 (16W) and Ø100 (8W) is of extruded aluminium body, die-cast aluminium top, PC diffuser and a CI grouting plate at bottom, finished with Graphite Grey powder coat. Lighting is by Nichia LEDs, conical reflector, LED driver and a surge protector.

Energy saving and environment friendly LED lighting for low level lighting of pathways, gardens, lawns, resorts and parks. Top-down lighting design with a conical shaped reflector for circumferentially symmetric and glare free lighting distribution. Ingress protected against dust and water. Rugged, vandal resistant and corrosion proof, by using extruded aluminium column, die cast aluminium top, SS hardwares, CI grouting plate, PC diffuser. High power factor LED driver. Surge protected. "Nichia" make LED with a very high 120 lumen / watt efficiency. The grouting plate, integrated at the bottom enables the luminaire fixing the foundation and the cable entry from bottom. The control gears viz. LED driver and surge protective device are mounted in a frame and located inside the column. Simplest possible assembly / disassembly just by unscrewing. Finished with powder coated Graphite Grey / black.