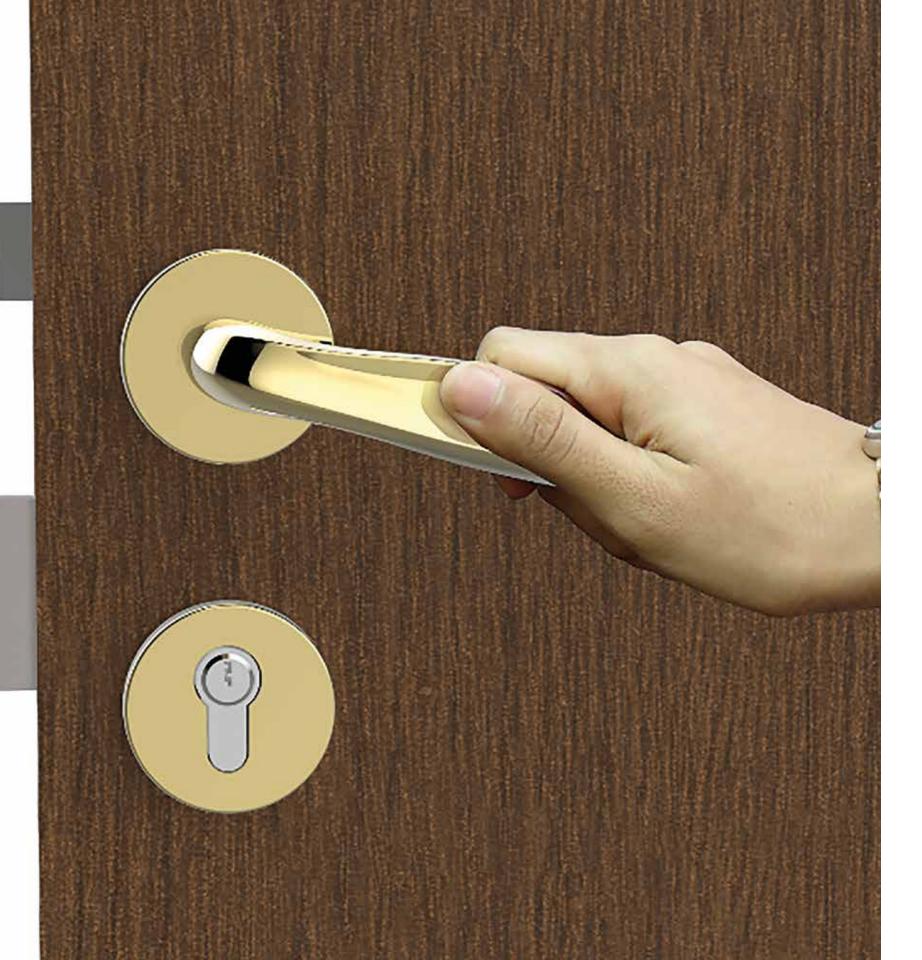

## **YUKO MORTISE HANDLE**

Yuko Mortise Handle has been designed to satisfy aesthetics and enhance beauty of door decor. Concealed fixing screws provide clean look and enhance aesthetics. The product is intended for both outdoor and indoor applications like main door in residential and commercial establishments, bedroom doors, hotel room doors and jewellery shops.

Unique multifaceted Handle design, simple robust concept and land provided to guide thumb makes its grip comfortable for users from all age groups. Highly durable, wear & corrosion resistant long lasting PVD finish on handle cover plate. Also provides resistance to various chemicals. Simple cover plate design gives it contemporary look, reduces complexity while manufacturing and finishing also giving a strong and sturdy looks to the assembly making it a style statement in mortise segment. Concealed fixing screws provide clean looks when viewed from front. Anti-theft screws ensure sturdiness and safety from vandalism and tampering. Suitable for left-handed and right-handed doors, inside and outside opening doors eliminating need of two different variants. Handle assembly is suitable for 28 mm to 55 mm thick doors covering large range of doors available in India. Soft edges with sufficient fillet ensure safety during usage.