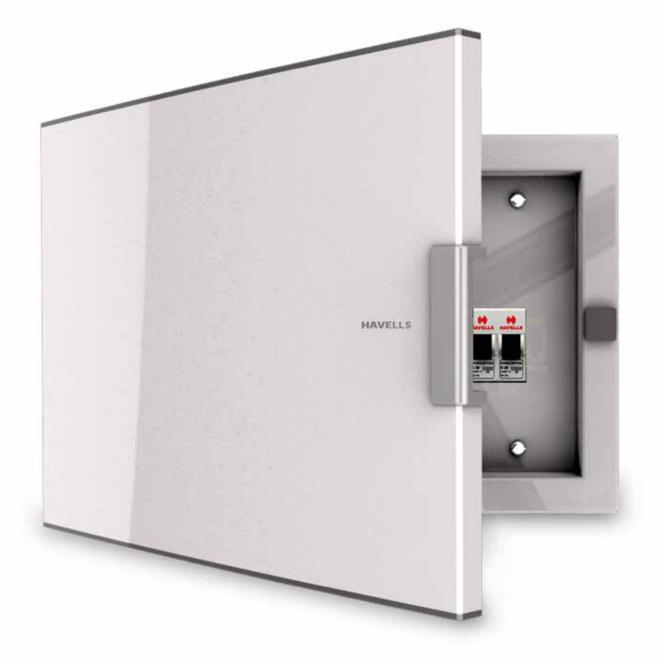

### **MURANO TOUCH SWITCH**

HAVELLS INDIA LTD. SHILPA PANDEY

It is a touch as well remote operated switch which is retrofittable. It can be installed in modular switch plates without changing any wiring system in the house. It can provide the user a facility of home automation in the existing wiring system.

It is a premium product of its category. It gives the user a different experience of touch switches in existing wiring system with its attractive looks and design enhances the user experience from the traditional switching. Provision of Four Channels (Four Switch) in two module size and fan regulator with timer is an innovative solution. It is a capacitive touch switch with infrared sensor that includes eight speed fan regulator with IR sensor. Switch and regulator can be operated by the remote also. It's elegant design and looks are very unique and attractive. It plays a very important role in enhancing the user experience by giving touch switching in place of conventional switching with less cost addition. Fan regulator has a timer so that user can operate it as per his/her convenience. A small and compact design easy to assemble in assembly line & easy to install and use.