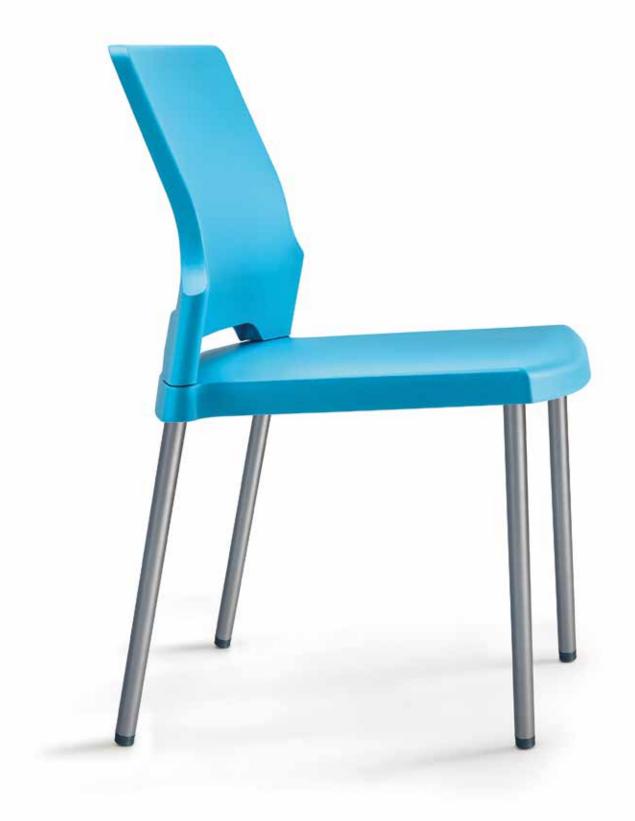

#### **ONAIR**

OnAir is a simple, stylish and sophisticated task chair which combines excellent comfort, support, aesthetics, functionality and intuitive adjustability. It redefines the visual language of a task chair through amalgamation of all functions into an integrated form leading to its iconic character.

A holistic approach in designing of OnAir Chair is apparently visible in its first look itself. Ergonomically contoured back and seat, armrests integrated with back, multiple adjustments, automatic weight balancing back tilt mechanism, height adjustable lumber support etc. provide a very comfortable seating. The backrest profile of OnAir along with the integrated armrests is very distinct and contemporary in style. OnAir supports a large range of adjustability in terms of seat height therefore is suitable for wider percentile of users. The lever handle for height adjustment has a inbuilt pictogram for normal users and brail instructions for users with impaired vision. All the components in OnAir are replaceable and can be easily disposed off. Automatic weight balancing mechanism can support users with weights ranging from 45 kg to 120 kg without the need to adjust.