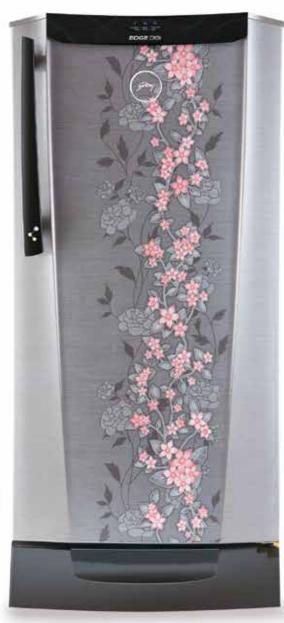

## **GODREJ EDGE DIGI** REFRIGERATOR **RANGE**

The Godrej Edge Digi direct cool refrigerator range, manufactured In India is based on direct cooling technology. It proves to be the best product in its category in the Indian Market. In terms of Energy efficiency, space storage solutions, and value for money. Designed for Consumers who can afford to buy a frost free refrigerator but cannot buy one due to frequent power cuts in their neighborhood.

Defrost control and auto defrost: Overrides ongoing defrost and Turbo Chill Mode for quick chilling. Most energy efficient: 5% higher energy efficiency than other 5 star rated refrigerators. Produced at "Platinum Green Co." certified manufacturing facility. Frost elimination: A photo sensor ensures frost elimination when the refrigerator usage is low, to avoid inconvenience of defrosting. Highest cooling retention during power cuts: Up to 24 hour cooling retention in freezer (\*condt. appl.). 10 Year rust free warranty & 10 year compressor warranty. Most organised space and storage efficiency in its category: The biggest crisper tray, largest freezer, 2.25 l aqua space in the door, dry store multi utility tray.