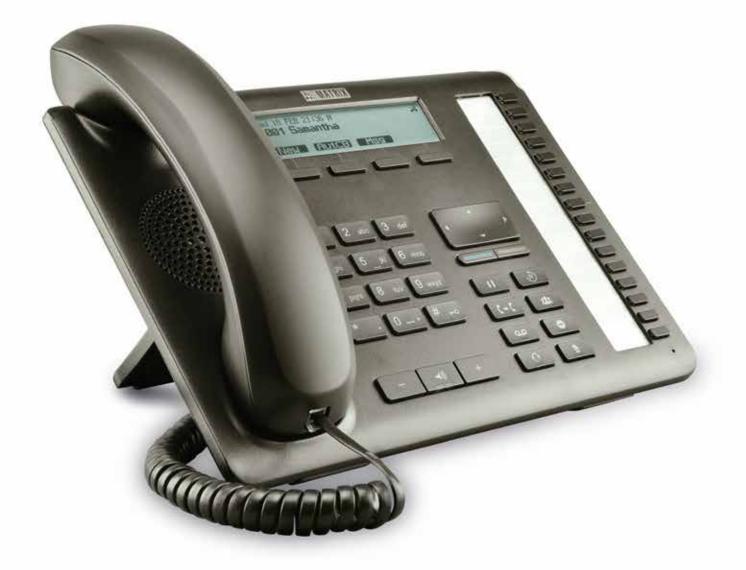

### **SPARSH VP510E**

SPARSH VP510E is a premium proprietary IP phone sets the benchmark for quality performance with elegant design and crystal-clear voice. It features a vivid LCD graphical display, context sensitive keys, Direct Station Selection(DSS) keys, High quality full duplex speaker phone and high definition audio quality.

4 context sensitive keys. Fixed Function keys (with LED) - Voice Mail, Mute, Do Not Disturb, Headset, Speaker. Fixed Function keys (without LED) - Hold, Conference, Redial, Transfer. Built-in 16 DSS Keys for Feature, Line, Extension. Message wait and Ringer Lamp. Add- on DSS expandable module.. Polyphonic Ring Tune. Seamless feature integration with Matrix Eternity. Codec: G.711 (A/μ), G.722, G.723, G.729, ILBC. Power over Ethernet (IEEE 802.3af). Certification: CE, FCC-15, ROHS. SRTP ,QOS, AEC, AGC.