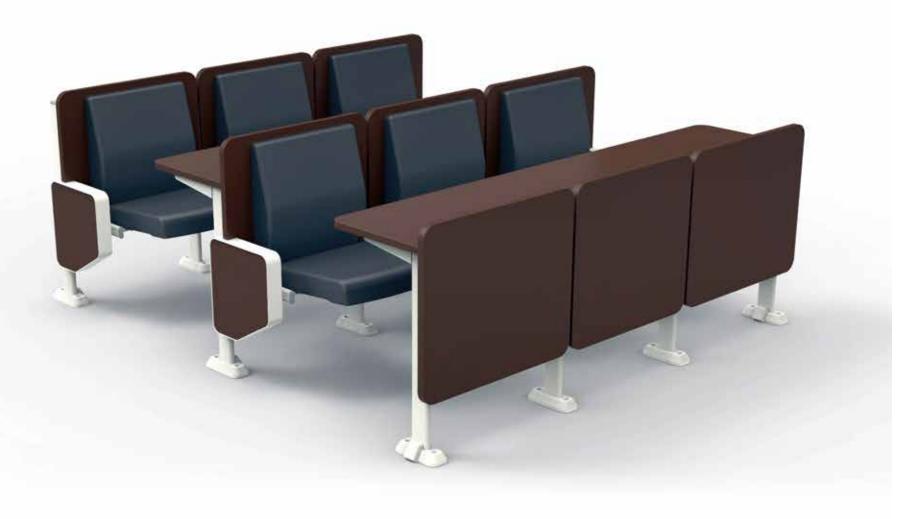

## **ENLIGHTEN** LECTURE THEATRE **FURNITURE SYSTEM**

**Enlighten lecture theatre system assists institutes to connect with** students by creating an environment that focuses on learning. It is a thoughtfully designed solution that allows the furniture to fit in straight, stepped and curved seating layouts with ease; without any change in its functionality or loss in visual appeal.

Enlighten is successfully tested as per BSEN 1792-2:2009 and BIFMA X1X5 standards for product safety, performance, strength and durability. This product replaces the need to use separate carpentered solutions for each and every layout of straight, curved and stepped. It gives a standardized and precise hassle free solution for lecture rooms. Notable features with specific purposes are bag hook for ease of reach, electrical sockets for extended power supply, contoured and cushioned back support for long hour seating and rounded corners for safe usability. Soft-close seat tip up is noiseless and does not disturb the ongoing lecture. The upholstery is meticulously stitched over the seat and backrest foams for the best comfort and longevity, the materials available are leatherette to make it spill proof and fabric as optional. Nylon is used in areas where cushioning is required or friction and noise is to be avoided.

GODREJ INTERIO

LALITESH MANDREKAR

Pleasing contour

Smooth edges

Bag hooks

Soft closing seat