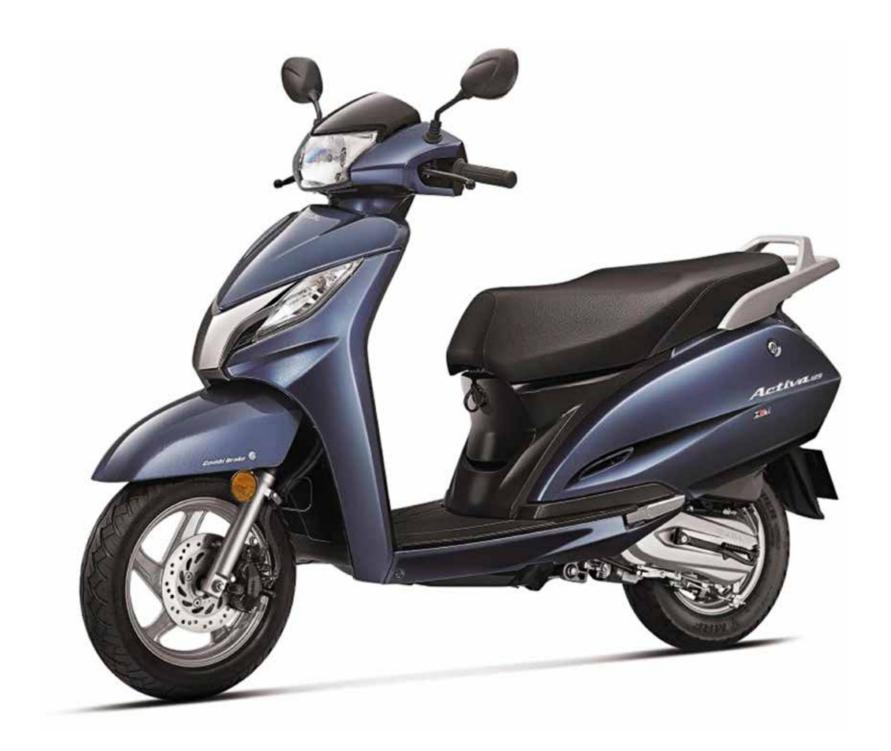

### **ACTIVA 125**

The Activa-125 features all the modern tech; digital meter, combined braking system (a honda innovation), and honda's Eco Technology (HET). The sporty presence is cherished with comfortable leg space and stylish utility grab rail. The mixed material construction makes it balanced for maximum efficiency.

125CC HET engine provides effortless smooth riding and powerful punch even with a slight twist of wrist, without compromising on the mileage. It is aerodynamically tested for less air drag, which further enhances fuel economy. Telescopic front suspension and rear shock absorbers, coupled with underbone type chassis improves handling on any kind of roads. The setup can withstand all the Indian bad road conditions with a glide. The seats are comfortable and well cushioned for both the rider and pillion. Front Disc brake with Combined Braking System provides safe and accurately responsive braking in sleek situations. Digital Meter gives all the riding information the user needs, and also a feature rich experience. Large under seat storage area for almost anything user wants to put in. along with a very large foot - board area far tall rider's comfort. A muscular stylish grab rail that is functional as well.