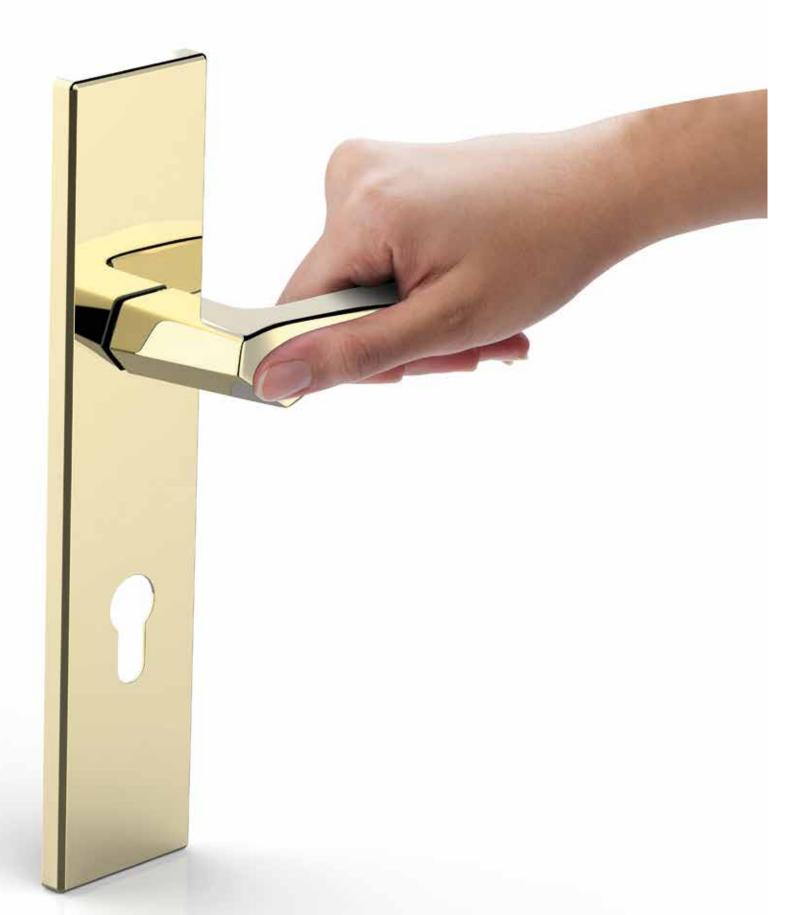

## **SWOOSH MORTISE HANDLE**

Swoosh Mortise Handle has been designed to satisfy aesthetics and enhance beauty of door decor. Concealed fixing screws provide clean look and enhance aesthetics. The product is intended for both outdoor and indoor applications like main door in residential and commercial establishments, bedroom doors, hotel room doors and jewellery shops.

Unique Handle design, simple and robust concept, square cross-section and swoosh shaped groove provided to guide the thumb makes its grip comfortable for users from all age groups. Cover plate designed to give the unique contemporary look is kept flat on frontal view, reducing the complexity while manufacturing and finishing also giving a strong and sturdy looks to the assembly making it a style statement in mortise segment. Concealed fixing screws provide clean looks when viewed from front. Difficult to open by regular means. Anti-theft screws ensure sturdiness and safe from vandalism and tampering. Suitable for lefthanded and right-handed doors, inside and outside opening doors eliminating the need of two different variants. The Handle assembly is suitable for 28 mm to 55 mm thick doors covering large range of doors available in India. The soft edges with sufficient fillet ensure safety during usage.