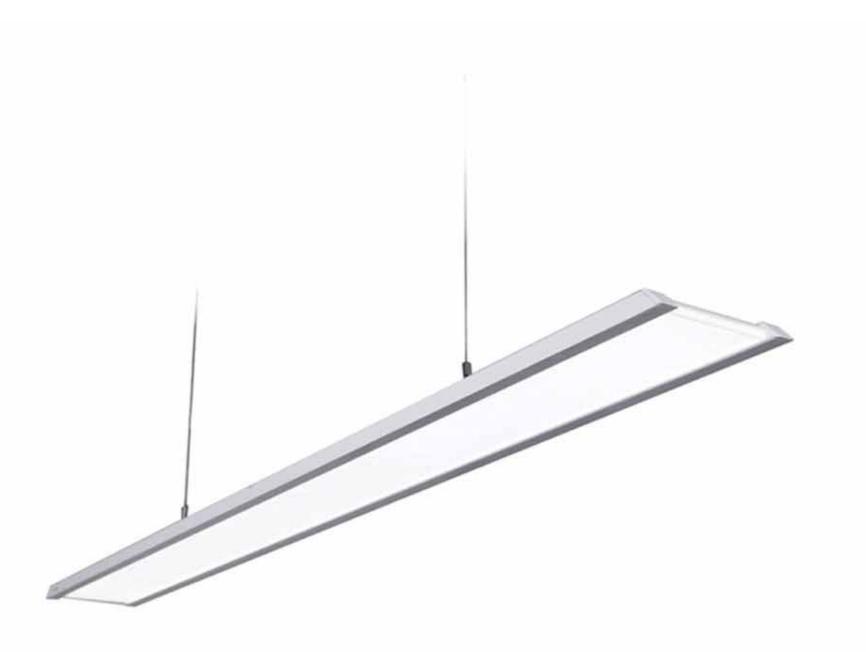

#### PIE LED

Pie LED is exceptionally designed suspended LED luminaire, its minimalistic contemporary look along with straight crisp lines, seamlessly connects and aligns with the architecture while the impressive linear reflector gives your space the undivided attention. Create a beautifully illuminated visual 'light line art' in workspaces. Open dynamic offices are the new-normal. Keeping things straight & simple, flexible & adaptable that symbolizes a no waste new age ethics.

PieLED is a LG7 guideline approved luminaire that creates volumetric lighting more of uniform illumination, extending beyond the work plane. It's 30% upward lighting leads to correct lighting level of the ceiling, reducing cave effect, less shadows and a relaxed and stress free work environment. Pie LED embraces green with its high efficiency LEDs that saves upto 50% energy of the workspaces. Pie LED displays its extra-ordinary style and higher efficiency and breaks away from the mainstream lighting system. Its contemporary and minimalistic design adds a new dimension to workspaces. Pie LED's minimalistic, contemporary aesthetics has straight crisp lines, seamlessly connects and aligns with the architecture while the impressive linear reflector gives office space the undivided attention.